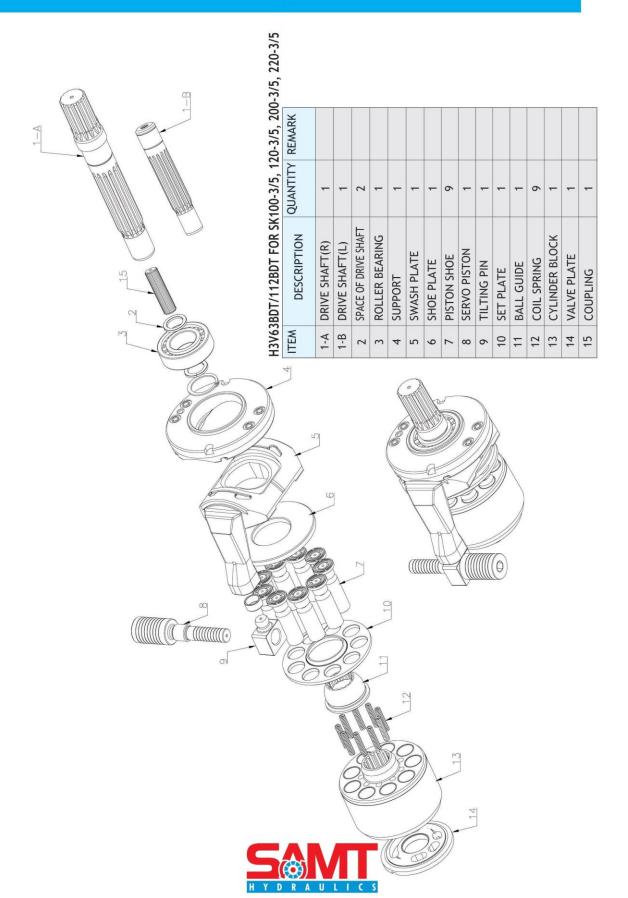

# DNB50B/60B





### **DNB50B/60B**





# H3V/H5V SERIES



H<sub>3</sub>V SERIES

**H5V SERIES** 







H5V

CATERPILLAR

IT IS DIFFERENT ON THE SHAPE BETWEEN THE H3V SERIES AND H5V SERIES

AULICS

SERIES













(L) (R)



### H3V/H<u>5V</u>

### H3V112DP&H5V140/200DP&H5V200DPH



IT IS DIFFERENT ON THE SHAPE BETWEEN THE H3V SERIES AND H5V SERIES





H5V SERIES



### H3V112DP&H5V140/200DP&H5V200DPH



# H3V63BDT/112BDT FOR KOBELCO







#### H3V63BDT/112BDT FOR KOBELCO



# **KVC SERIES**





IT IS DIFFERENT ON THE SHAPE BETWEEN THE UH07-3 AND UH07-5 TYPE OF VALVE PLATE







6 5

6

11 12

10

0 0

~



#### K3SP36C





IT IS DIFFERENT ON THE SHAPE BETWEEN THE R TYPE AND L TYPE ON BALL



SINGLE PILOT TYPE

IT IS DIFFERENT ON THE SHAPE BETWEEN THE DOUBLE AND SINGLE PILOT TYPE ON DRIVE SHAFT



## K3SP36C





#### **M2X SERIES**



IT IS DIFFERENT ON THE SHAPE BETWEEN THE M2X170(CAT TYPE) AND M2X170 PARTS





M2X170-CAT TYPE

M2X170





∞ 

S

<del>.</del> c ~





# M5X130/180





### M5X130/180

-

DRIVE SHAFT

∞





# **MX SERIES**













# **NV SERIES**











# NVK45/DNB08





### NVK45/DNB08