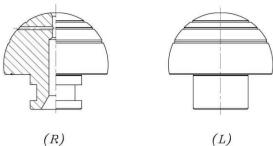

#### K3SP36C

IT IS DIFFERENT ON THE SHAPE BETWEEN THE R TYPE AND L TYPE ON BALL

SINGLE PILOT TYPE

IT IS DIFFERENT ON THE SHAPE BETWEEN THE DOUBLE AND SINGLE PILOT TYPE ON DRIVE SHAFT