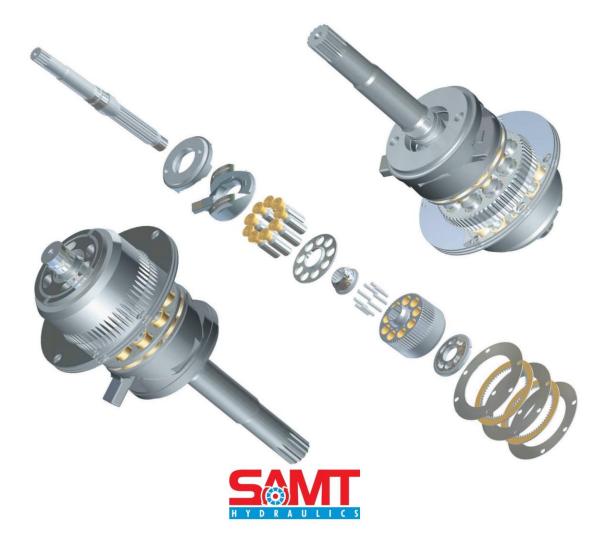

# DNB50B/60B





### **DNB50B/60B**





# H3V/H5V SERIES



H<sub>3</sub>V SERIES

**H5V SERIES** 







H5V

CATERPILLAR

IT IS DIFFERENT ON THE SHAPE BETWEEN THE H3V SERIES AND H5V SERIES

AULICS

SERIES













(L) (R)



### H3V/H<u>5V</u>

### H3V112DP&H5V140/200DP&H5V200DPH



IT IS DIFFERENT ON THE SHAPE BETWEEN THE H3V SERIES AND H5V SERIES





H5V SERIES



### H3V112DP&H5V140/200DP&H5V200DPH



# H3V63BDT/112BDT FOR KOBELCO







#### H3V63BDT/112BDT FOR KOBELCO



# **KVC SERIES**





IT IS DIFFERENT ON THE SHAPE BETWEEN THE UH07-3 AND UH07-5 TYPE OF VALVE PLATE







6 5

6

11 12

10

0 0

~



#### K3SP36C





IT IS DIFFERENT ON THE SHAPE BETWEEN THE R TYPE AND L TYPE ON BALL



SINGLE PILOT TYPE

IT IS DIFFERENT ON THE SHAPE BETWEEN THE DOUBLE AND SINGLE PILOT TYPE ON DRIVE SHA