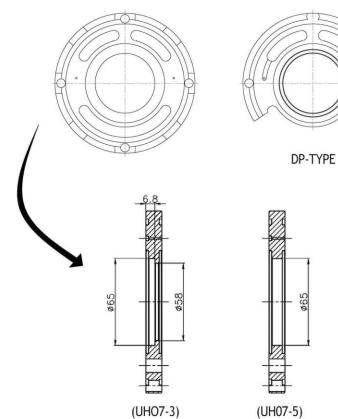

# **KVC SERIES**

IT IS DIFFERENT ON THE SHAPE BETWEEN THE UH07-3 AND UH07-5 TYPE OF VALVE PLATE

6 5

6

11 12

10

0 0

~