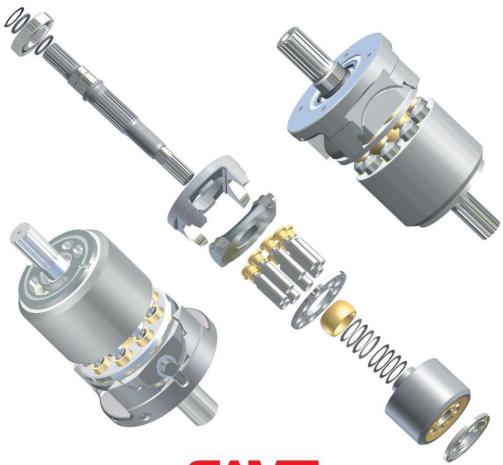

ENT ON THE SHAPE BETWEEN THE H3V SERIES AND H5V SERIES





H5V SERIES



### H3V112DP&H5V140/200DP&H5V200DPH



# H3V63BDT/112BDT FOR KOBELCO







#### H3V63BDT/112BDT FOR KOBELCO



# **KVC SERIES**





IT IS DIFFERENT ON THE SHAPE BETWEEN THE UH07-3 AND UH07-5 TYPE OF VALVE PLATE







6 5

6

11 12

10

0 0

~



#### K3SP36C





IT IS DIFFERENT ON THE SHAPE BETWEEN THE R TYPE AND L TYPE ON BALL



SINGLE PILOT TYPE

IT IS DIFFERENT ON THE SHAPE BETWEEN THE DOUBLE AND SINGLE PILOT TYPE ON DRIVE SHAFT



## K3SP36C





#### **M2X SERIES**



IT IS DIFFERENT ON THE SHAPE BETWEEN THE M2X170(CAT TYPE) AND M2X170 PARTS





M2X170-CAT TYPE

M2X170





∞ 

S

<del>.</del> c ~





# M5X130/180





### M5X130/180

-

DRIVE SHAFT

∞





# **MX SERIES**













# **NV SERIES**











# NVK45/DNB08





### NVK45/DNB08