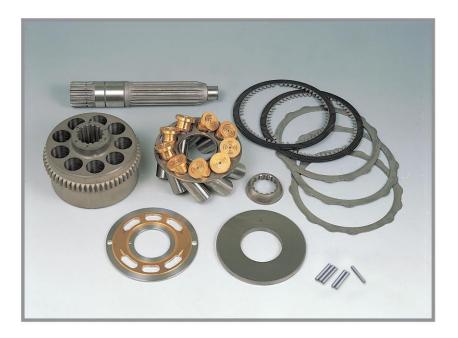

#### K3SP36C

IT IS DIFFERENT ON THE SHAPE BETWEEN THE R TYPE AND L TYPE ON BALL

SINGLE PILOT TYPE

IT IS DIFFERENT ON THE SHAPE BETWEEN THE DOUBLE AND SINGLE PILOT TYPE ON DRIVE SHAFT

## K3SP36C