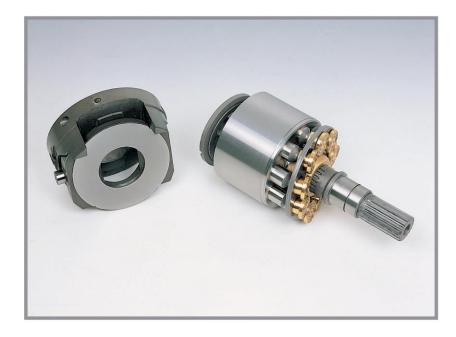

ERENT ON THE SHAPE BETWEEN THE H3V SERIES AND H5V SERIES





H5V SERIES



### H3V112DP&H5V140/200DP&H5V200DPH



# H3V63BDT/112BDT FOR KOBELCO







#### H3V63BDT/112BDT FOR KOBELCO



# **KVC SERIES**





IT IS DIFFERENT ON THE SHAPE BETWEEN THE UH07-3 AND UH07-5 TYPE OF VALVE PLATE







6 5

6

11 12

10

0 0

~



#### K3SP36C





IT IS DIFFERENT ON THE SHAPE BETWEEN THE R TYPE AND L TYPE ON BALL



SINGLE PILOT TYPE

IT IS DIFFERENT ON THE SHAPE BETWEEN THE DOUBLE AND SINGLE PILOT TYPE ON DRIVE SHAFT



## K3SP36C





#### **M2X SERIES**



IT IS DIFFERENT ON THE SHAPE BETWEEN THE M2X170(CAT TYPE) AND M2X170 PARTS





M2X170-CAT TYPE

M2X170





∞ 

S

<del>.</del> c ~





# M5X130/180





### M5X130/180

-

DRIVE SHAFT

∞





# **MX SERIES**













# **NV SERIES**











# NVK45/DNB08





### NVK45/DNB08