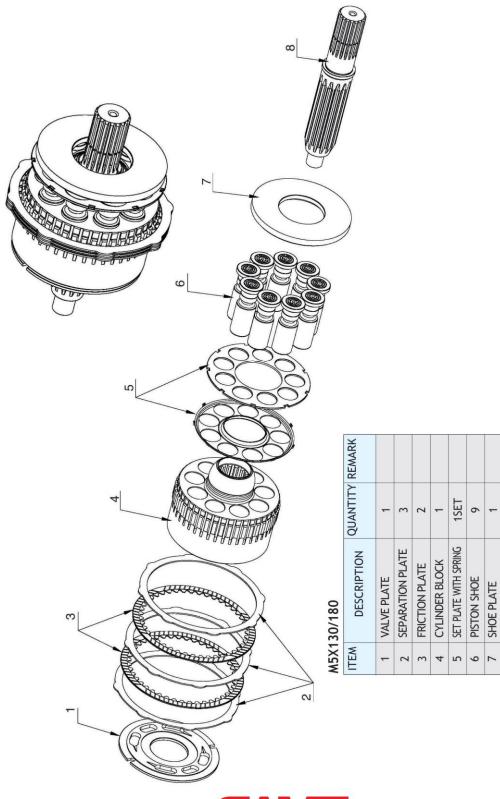

### H3V112DP&H5V140/200DP&H5V200DPH



IT IS DIFFERENT ON THE SHAPE BETWEEN THE H3V SERIES AND H5V SERIES





H5V SERIES



### H3V112DP&H5V140/200DP&H5V200DPH



# H3V63BDT/112BDT FOR KOBELCO







#### H3V63BDT/112BDT FOR KOBELCO



# **KVC SERIES**





IT IS DIFFERENT ON THE SHAPE BETWEEN THE UH07-3 AND UH07-5 TYPE OF VALVE PLATE







6 5

6

11 12

10

0 0

~



#### K3SP36C





IT IS DIFFERENT ON THE SHAPE BETWEEN THE R TYPE AND L TYPE ON BALL



SINGLE PILOT TYPE

IT IS DIFFERENT ON THE SHAPE BETWEEN THE DOUBLE AND SINGLE PILOT TYPE ON DRIVE SHAFT



## K3SP36C





#### **M2X SERIES**



IT IS DIFFERENT ON THE SHAPE BETWEEN THE M2X170(CAT TYPE) AND M2X170 PARTS





M2X170-CAT TYPE

M2X170





∞ 

S

<del>.</del> c ~





# M5X130/180





### M5X130/180

-

DRIVE SHAFT

∞





# **MX SERIES**













# **NV SERIES**











# NVK45/DNB08





### NVK45/DNB08