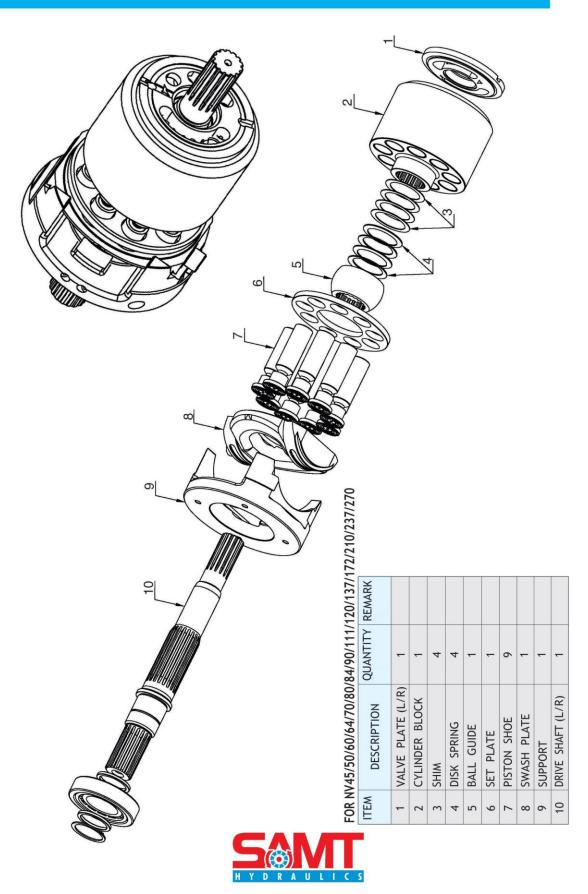

THE SHAPE BETWEEN THE H3V SERIES AND H5V SERIES





H5V SERIES



### H3V112DP&H5V140/200DP&H5V200DPH



# H3V63BDT/112BDT FOR KOBELCO







#### H3V63BDT/112BDT FOR KOBELCO



# **KVC SERIES**





IT IS DIFFERENT ON THE SHAPE BETWEEN THE UH07-3 AND UH07-5 TYPE OF VALVE PLATE







6 5

6

11 12

10

0 0

~



#### K3SP36C





IT IS DIFFERENT ON THE SHAPE BETWEEN THE R TYPE AND L TYPE ON BALL



SINGLE PILOT TYPE

IT IS DIFFERENT ON THE SHAPE BETWEEN THE DOUBLE AND SINGLE PILOT TYPE ON DRIVE SHAFT



## K3SP36C





#### **M2X SERIES**



IT IS DIFFERENT ON THE SHAPE BETWEEN THE M2X170(CAT TYPE) AND M2X170 PARTS





M2X170-CAT TYPE

M2X170





∞ 

S

<del>.</del> c ~





# M5X130/180





### M5X130/180

-

DRIVE SHAFT

∞





# **MX SERIES**













# **NV SERIES**











# NVK45/DNB08





### NVK45/DNB08