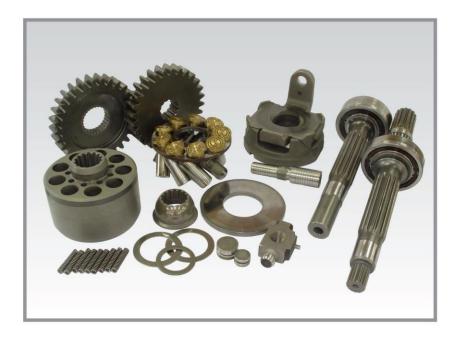

### H3V112DP&H5V140/200DP&H5V200DPH

IT IS DIFFERENT ON THE SHAPE BETWEEN THE H3V SERIES AND H5V SERIES

H5V SERIES

### H3V112DP&H5V140/200DP&H5V200DPH