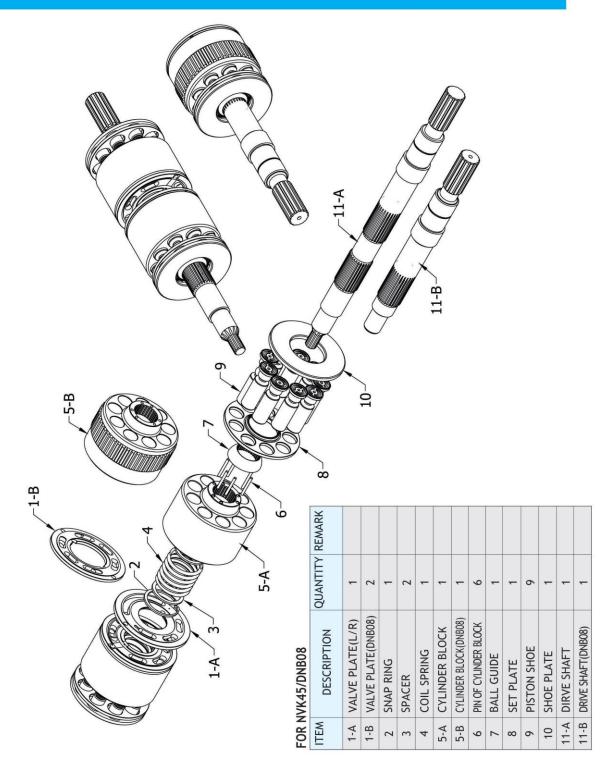

H5V SERIES





H5V SERIES



### H3V112DP&H5V140/200DP&H5V200DPH



# H3V63BDT/112BDT FOR KOBELCO







#### H3V63BDT/112BDT FOR KOBELCO



# **KVC SERIES**





IT IS DIFFERENT ON THE SHAPE BETWEEN THE UH07-3 AND UH07-5 TYPE OF VALVE PLATE







6 5

6

11 12

10

0 0

~



#### K3SP36C





IT IS DIFFERENT ON THE SHAPE BETWEEN THE R TYPE AND L TYPE ON BALL



SINGLE PILOT TYPE

IT IS DIFFERENT ON THE SHAPE BETWEEN THE DOUBLE AND SINGLE PILOT TYPE ON DRIVE SHAFT



## K3SP36C





#### **M2X SERIES**



IT IS DIFFERENT ON THE SHAPE BETWEEN THE M2X170(CAT TYPE) AND M2X170 PARTS





M2X170-CAT TYPE

M2X170





∞ 

S

<del>.</del> c ~





# M5X130/180





### M5X130/180

-

DRIVE SHAFT

∞





# **MX SERIES**













# **NV SERIES**











# NVK45/DNB08





### NVK45/DNB08