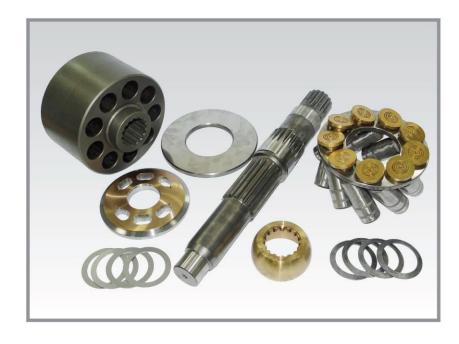

200DP&H5V200DPH



IT IS DIFFERENT ON THE SHAPE BETWEEN THE H3V SERIES AND H5V SERIES





H5V SERIES



### H3V112DP&H5V140/200DP&H5V200DPH



# H3V63BDT/112BDT FOR KOBELCO







#### H3V63BDT/112BDT FOR KOBELCO



# **KVC SERIES**





IT IS DIFFERENT ON THE SHAPE BETWEEN THE UH07-3 AND UH07-5 TYPE OF VALVE PLATE







6 5

6

11 12

10

0 0

~



#### K3SP36C





IT IS DIFFERENT ON THE SHAPE BETWEEN THE R TYPE AND L TYPE ON BALL



SINGLE PILOT TYPE

IT IS DIFFERENT ON THE SHAPE BETWEEN THE DOUBLE AND SINGLE PILOT TYPE ON DRIVE SHAFT



## K3SP36C





#### **M2X SERIES**



IT IS DIFFERENT ON THE SHAPE BETWEEN THE M2X170(CAT TYPE) AND M2X170 PARTS





M2X170-CAT TYPE

M2X170





∞ 

S

<del>.</del> c ~





# M5X130/180





### M5X130/180

-

DRIVE SHAFT

∞





# **MX SERIES**













# **NV SERIES**











# NVK45/DNB08





### NVK45/DNB08