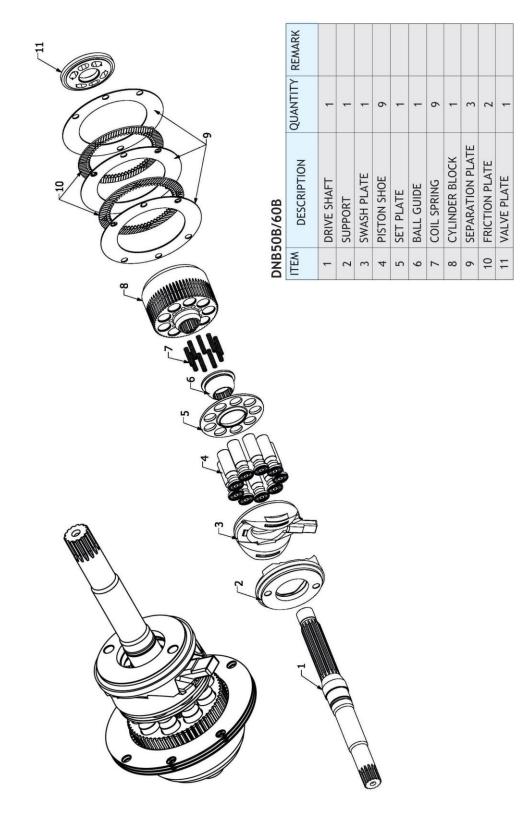

# DNB50B/60B





### **DNB50B/60B**





# H3V/H5V SERIES



H<sub>3</sub>V SERIES

**H5V SERIES** 







H5V

CATERPILLAR

IT IS DIFFERENT ON THE SHAPE BETWEEN THE H3V SERIES AND H5V SERIES

AULICS

SERIES













(L) (R)



### H3V/H<u>5V</u>

### H3V112DP&H5V140/200DP&H5V200DPH



IT IS DIFFERENT ON THE SHAPE BETWEEN THE H3V SERIES AND H5V SERIES





H5V SERIES



### H3V112DP&H5V140/200DP&H5V200DPH



# H3V63BDT/112BDT FOR KOBELCO







#### H3V63BDT/112BDT FOR KOBELCO



# **KVC SERIES**





IT IS DIFFERENT ON THE SHAPE BETWEEN THE UH07-3 AND UH07-5 TYPE OF VALVE PLATE







6 5

6

11 12

10

0 0

~



#### K3SP36C





IT IS DIFFERENT ON THE SHAPE BETWEEN THE R TYPE AND L TYPE ON BALL



SINGLE PILOT TYPE

IT IS DIFFERENT ON THE SHAPE BETWEEN THE DOUBLE AND SINGLE PILOT TYPE ON DRIVE SHAFT



## K3SP36C