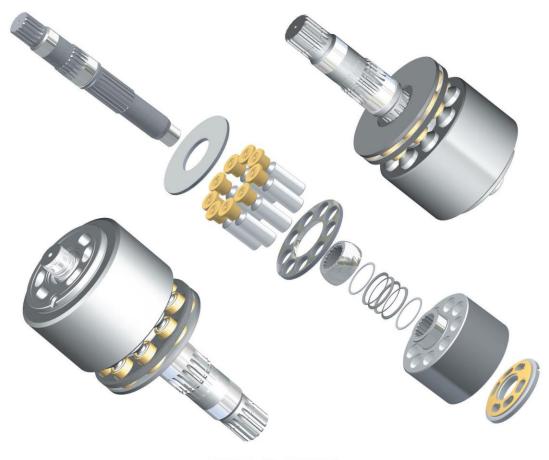

0DP&H5V200DPH



IT IS DIFFERENT ON THE SHAPE BETWEEN THE H3V SERIES AND H5V SERIES





H5V SERIES



### H3V112DP&H5V140/200DP&H5V200DPH



# H3V63BDT/112BDT FOR KOBELCO







#### H3V63BDT/112BDT FOR KOBELCO



# **KVC SERIES**





IT IS DIFFERENT ON THE SHAPE BETWEEN THE UH07-3 AND UH07-5 TYPE OF VALVE PLATE







6 5

6

11 12

10

0 0

~



#### K3SP36C





IT IS DIFFERENT ON THE SHAPE BETWEEN THE R TYPE AND L TYPE ON BALL



SINGLE PILOT TYPE

IT IS DIFFERENT ON THE SHAPE BETWEEN THE DOUBLE AND SINGLE PILOT TYPE ON DRIVE SHAFT



## K3SP36C





#### **M2X SERIES**



IT IS DIFFERENT ON THE SHAPE BETWEEN THE M2X170(CAT TYPE) AND M2X170 PARTS





M2X170-CAT TYPE

M2X170





∞ 

S

<del>.</del> c ~





# M5X130/180





### M5X130/180

-

DRIVE SHAFT

∞





# **MX SERIES**













# **NV SERIES**











# NVK45/DNB08





### NVK45/DNB08