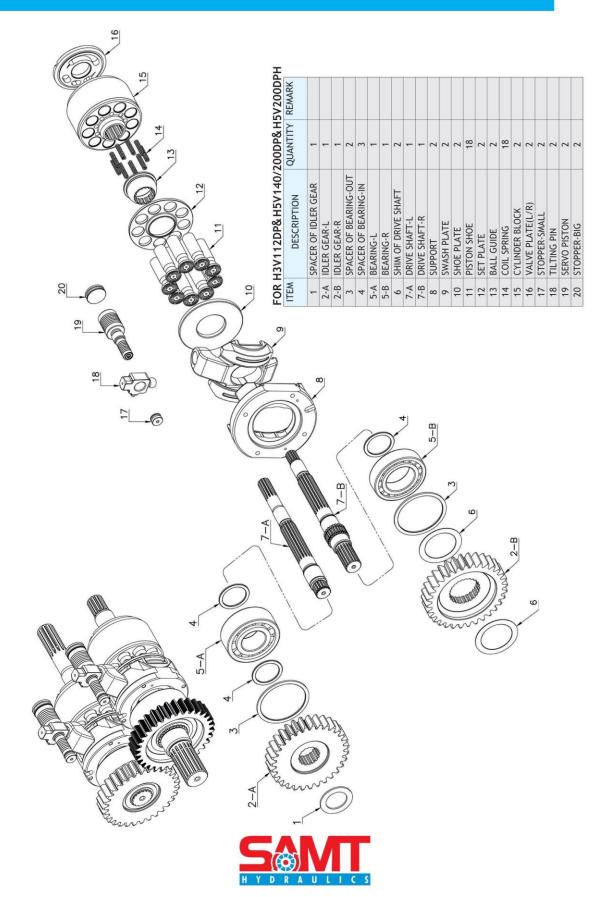

### H3V112DP&H5V140/200DP&H5V200DPH

IT IS DIFFERENT ON THE SHAPE BETWEEN THE H3V SERIES AND H5V SERIES

H5V SERIES

### H3V112DP&H5V140/200DP&H5V200DPH