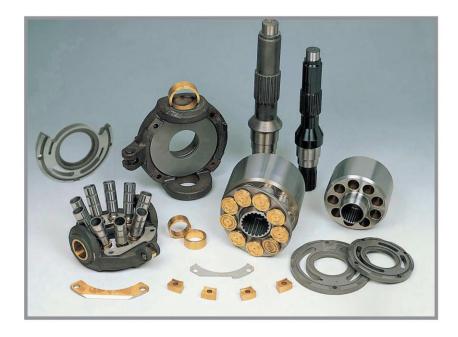

# H3V/H5V SERIES

H<sub>3</sub>V SERIES

**H5V SERIES** 

H5V

CATERPILLAR

IT IS DIFFERENT ON THE SHAPE BETWEEN THE H3V SERIES AND H5V SERIES

AULICS

SERIES

### H3V112DP&H5V140/200DP&H5V200DPH

IT IS DIFFERENT ON THE SHAPE BETWEEN THE H3V SERIES AND H5V SERIES

H5V SERIES

### H3V112DP&H5V140/200DP&H5V200DPH