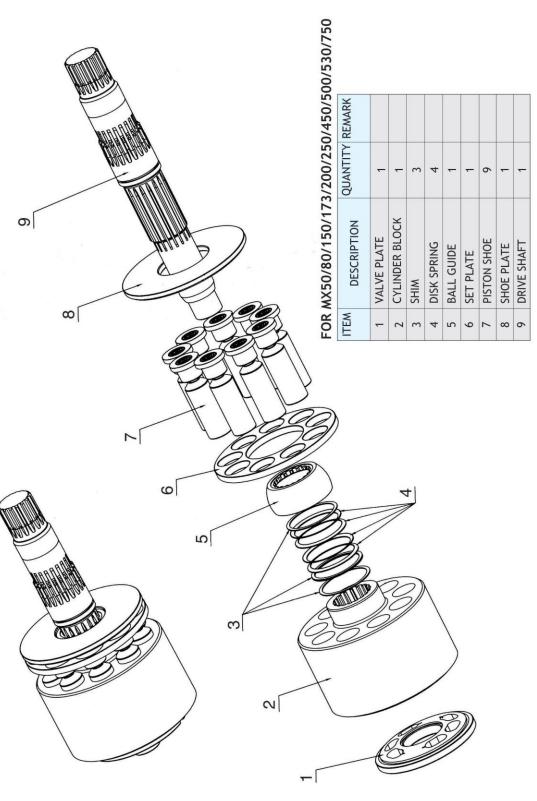

H5V200DPH



IT IS DIFFERENT ON THE SHAPE BETWEEN THE H3V SERIES AND H5V SERIES





H5V SERIES



### H3V112DP&H5V140/200DP&H5V200DPH



# H3V63BDT/112BDT FOR KOBELCO







#### H3V63BDT/112BDT FOR KOBELCO



# **KVC SERIES**





IT IS DIFFERENT ON THE SHAPE BETWEEN THE UH07-3 AND UH07-5 TYPE OF VALVE PLATE







6 5

6

11 12

10

0 0

~



#### K3SP36C





IT IS DIFFERENT ON THE SHAPE BETWEEN THE R TYPE AND L TYPE ON BALL



SINGLE PILOT TYPE

IT IS DIFFERENT ON THE SHAPE BETWEEN THE DOUBLE AND SINGLE PILOT TYPE ON DRIVE SHAFT



## K3SP36C





#### **M2X SERIES**



IT IS DIFFERENT ON THE SHAPE BETWEEN THE M2X170(CAT TYPE) AND M2X170 PARTS





M2X170-CAT TYPE

M2X170





∞ 

S

<del>.</del> c ~





# M5X130/180





### M5X130/180

-

DRIVE SHAFT

∞





# **MX SERIES**













# **NV SERIES**











# NVK45/DNB08





### NVK45/DNB08