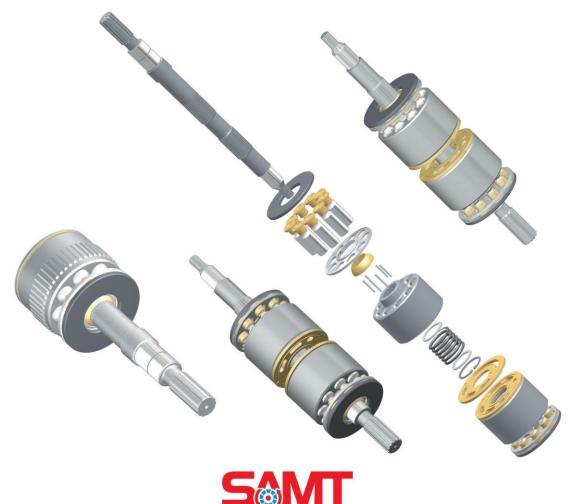

THE H3V SERIES AND H5V SERIES





H5V SERIES



### H3V112DP&H5V140/200DP&H5V200DPH



# H3V63BDT/112BDT FOR KOBELCO







#### H3V63BDT/112BDT FOR KOBELCO



# **KVC SERIES**





IT IS DIFFERENT ON THE SHAPE BETWEEN THE UH07-3 AND UH07-5 TYPE OF VALVE PLATE







6 5

6

11 12

10

0 0

~



#### K3SP36C





IT IS DIFFERENT ON THE SHAPE BETWEEN THE R TYPE AND L TYPE ON BALL



SINGLE PILOT TYPE

IT IS DIFFERENT ON THE SHAPE BETWEEN THE DOUBLE AND SINGLE PILOT TYPE ON DRIVE SHAFT



## K3SP36C





#### **M2X SERIES**



IT IS DIFFERENT ON THE SHAPE BETWEEN THE M2X170(CAT TYPE) AND M2X170 PARTS





M2X170-CAT TYPE

M2X170





∞ 

S

<del>.</del> c ~





# M5X130/180





### M5X130/180

-

DRIVE SHAFT

∞





# **MX SERIES**













# **NV SERIES**











# NVK45/DNB08





### NVK45/DNB08