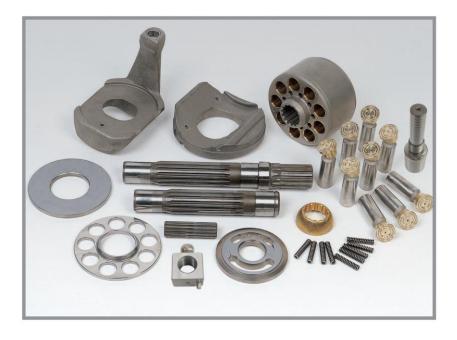

# DNB50B/60B





### **DNB50B/60B**





# H3V/H5V SERIES



H<sub>3</sub>V SERIES

**H5V SERIES** 







H5V

CATERPILLAR

IT IS DIFFERENT ON THE SHAPE BETWEEN THE H3V SERIES AND H5V SERIES

AULICS

SERIES













(L) (R)



### H3V/H<u>5V</u>

### H3V112DP&H5V140/200DP&H5V200DPH



IT IS DIFFERENT ON THE SHAPE BETWEEN THE H3V SERIES AND H5V SERIES





H5V SERIES



### H3V112DP&H5V140/200DP&H5V200DPH



# H3V63BDT/112BDT FOR KOBELCO







#### H3V63BDT/112BDT FOR KOBELCO



# **KVC SERIES**





IT IS DIFFERENT ON THE SHAPE BETWEEN THE UH07-3 AND UH07-5 TYPE OF VALVE PLATE







6 5

6

11 12

10

0 0

~



#### K3SP36C





IT IS DIFFERENT ON THE SHAPE BETWEEN THE R TYPE AND L TYPE ON BALL



SINGLE PILOT TYPE

IT IS DIFFERENT ON THE SHAPE BETWEEN THE DOUBLE AND SINGLE PILOT TYPE ON DRIVE SHAFT



## K3SP36C





#### **M2X SERIES**



IT IS DIFFERENT ON THE SHAPE BETWEEN THE M2X170(CAT TYPE) AND M2X170 PARTS





M2X170-CAT TYPE

M2X170





∞ 

S

<del>.</del> c ~





# M5X130/180





### M5X130/180

-

DRIVE SHAFT

∞





# **MX SERIES**













# **NV SERIES**











# NVK45/DNB08





### NVK45/DNB08