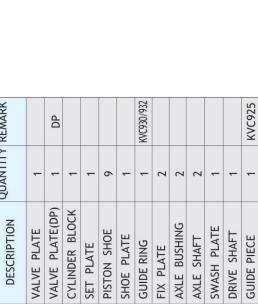

# **KVC SERIES**

IT IS DIFFERENT ON THE SHAPE BETWEEN THE UH07-3 AND UH07-5 TYPE OF VALVE PLATE

6 5

6

11 12

10

0 0

~