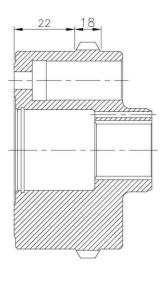

### H3V112DP&H5V140/200DP&H5V200DPH

IT IS DIFFERENT ON THE SHAPE BETWEEN THE H3V SERIES AND H5V SERIES

H5V SERIES

### H3V112DP&H5V140/200DP&H5V200DPH