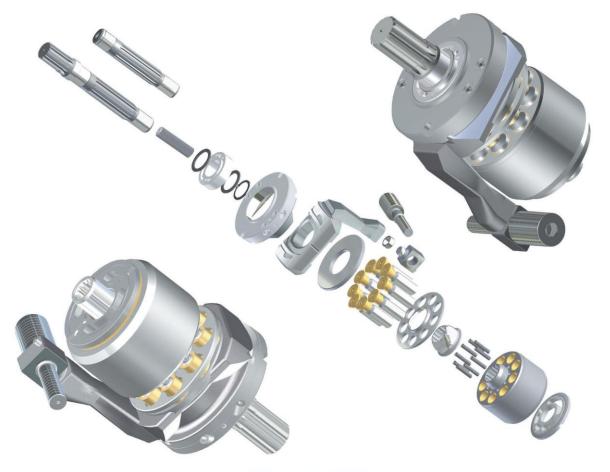

# DNB50B/60B





### **DNB50B/60B**





# H3V/H5V SERIES



H<sub>3</sub>V SERIES

**H5V SERIES** 







H5V

CATERPILLAR

IT IS DIFFERENT ON THE SHAPE BETWEEN THE H3V SERIES AND H5V SERIES

AULICS

SERIES













(L) (R)



### H3V/H<u>5V</u>

### H3V112DP&H5V140/200DP&H5V200DPH



IT IS DIFFERENT ON THE SHAPE BETWEEN THE H3V SERIES AND H5V SERIES





H5V SERIES



### H3V112DP&H5V140/200DP&H5V200DPH



# H3V63BDT/112BDT FOR KOBELCO







#### H3V63BDT/112BDT FOR KOBELCO



# **KVC SERIES**





IT IS DIFFERENT ON THE SHAPE BETWEEN THE UH07-3 AND UH07-5 TYPE OF VALVE PLATE







6 5

6

11 12

10

0 0

~



#### K3SP36C





IT IS DIFFERENT ON THE SHAPE BETWEEN THE R TYPE AND L TYPE ON BALL



SINGLE PILOT TYPE

IT IS DIFFERENT ON THE SHAPE BETWEEN THE DOUBLE AND SINGLE PILOT TYPE ON DRIVE SHAFT



## K3SP36C





#### **M2X SERIES**



IT IS DIFFERENT ON THE SHAPE BETWEEN THE M2X170(CAT TYPE) AND M2X170 PARTS





M2X170-CAT TYPE

M2X170





∞ 

S

<del>.</del> c ~





# M5X130/180





### M5X130/180

-

DRIVE SHAFT

∞





# **MX SERIES**













# **NV SERIES**











# NVK45/DNB08





### NVK45/DNB08