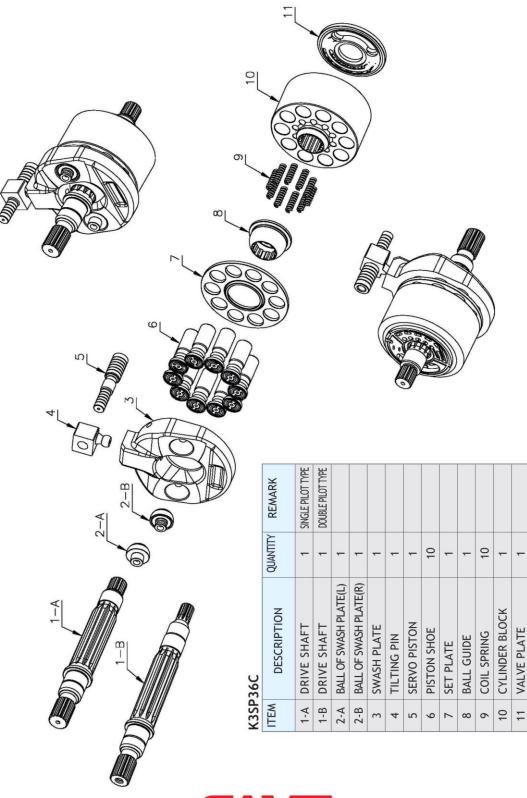

#### K3SP36C

IT IS DIFFERENT ON THE SHAPE BETWEEN THE R TYPE AND L TYPE ON BALL

SINGLE PILOT TYPE

IT IS DIFFERENT ON THE SHAPE BETWEEN THE DOUBLE AND SINGLE PILOT TYPE ON DRIVE SHAFT

## K3SP36C