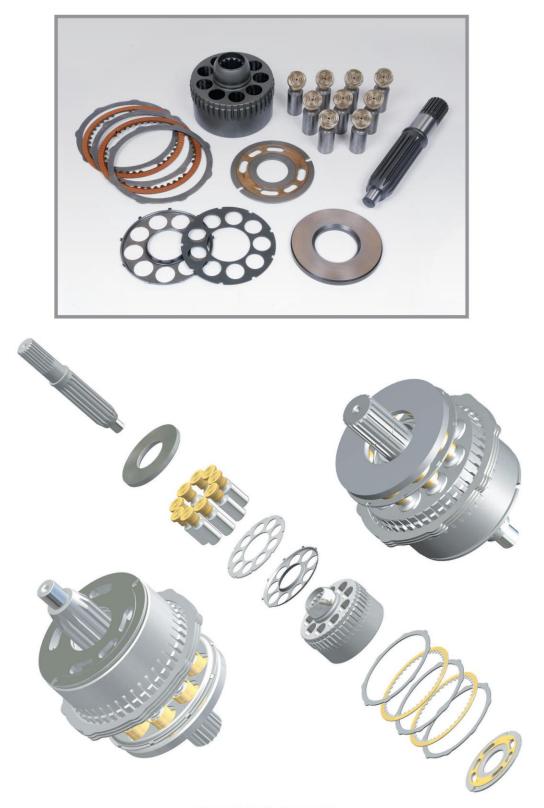

#### **M2X SERIES**

IT IS DIFFERENT ON THE SHAPE BETWEEN THE M2X170(CAT TYPE) AND M2X170 PARTS

M2X170-CAT TYPE

M2X170

∞ 

S

<del>.</del> c ~