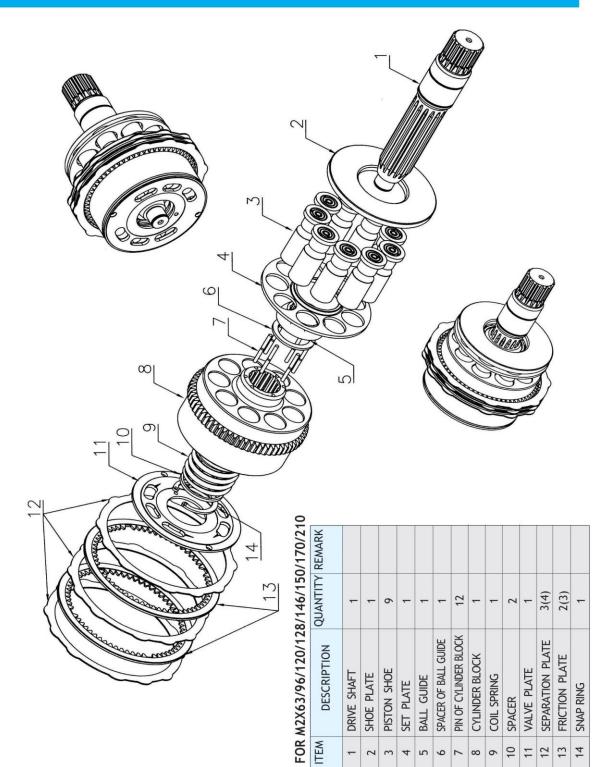

#### **M2X SERIES**

IT IS DIFFERENT ON THE SHAPE BETWEEN THE M2X170(CAT TYPE) AND M2X170 PARTS

M2X170-CAT TYPE

M2X170

∞ 

S

<del>.</del> c ~