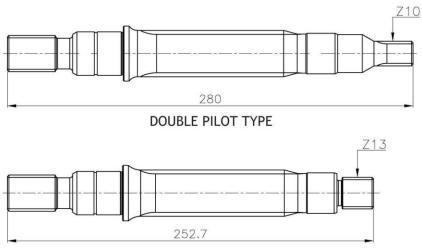

#### K3SP36C

IT IS DIFFERENT ON THE SHAPE BETWEEN THE R TYPE AND L TYPE ON BALL

SINGLE PILOT TYPE

IT IS DIFFERENT ON THE SHAPE BETWEEN THE DOUBLE AND SINGLE PILOT TYPE ON DRIVE SHAFT