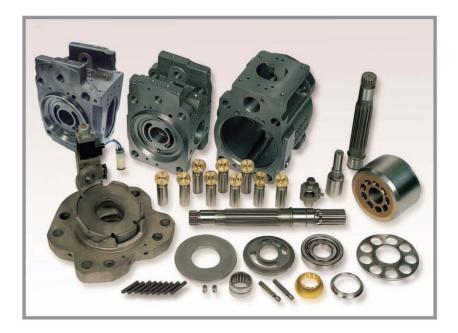

# DNB50B/60B





### **DNB50B/60B**





# H3V/H5V SERIES



H<sub>3</sub>V SERIES

**H5V SERIES** 







H5V

CATERPILLAR

IT IS DIFFERENT ON THE SHAPE BETWEEN THE H3V SERIES AND H5V SERIES

AULICS

SERIES













(L) (R)



### H3V/H<u>5V</u>

### H3V112DP&H5V140/200DP&H5V200DPH



IT IS DIFFERENT ON THE SHAPE BETWEEN THE H3V SERIES AND H5V SERIES





H5V SERIES



### H3V112DP&H5V140/200DP&H5V200DPH



# H3V63BDT/112BDT FOR KOBELCO







#### H3V63BDT/112BDT FOR KOBELCO



# **KVC SERIES**





IT IS DIFFERENT ON THE SHAPE BETWEEN THE UH07-3 AND UH07-5 TYPE OF VALVE PLATE







6 5

6

11 12

10

0 0

~



#### K3SP36C





IT IS DIFFERENT ON THE SHAPE BETWEEN THE R TYPE AND L TYPE ON BALL



SINGLE PILOT TYPE

IT IS DIFFERENT ON THE SHAPE BETWEEN THE DOUBLE AND SINGLE PILOT TYPE ON DRIVE SHAFT



## K3SP36C





#### **M2X SERIES**