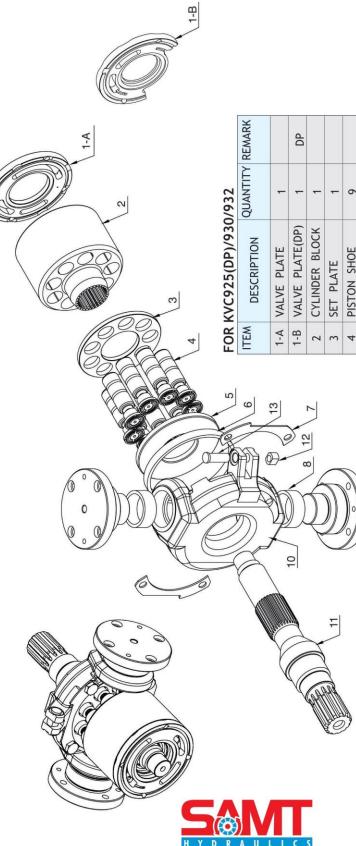

# **KVC SERIES**

IT IS DIFFERENT ON THE SHAPE BETWEEN THE UH07-3 AND UH07-5 TYPE OF VALVE PLATE

6 5

6

11 12

10

0 0

~