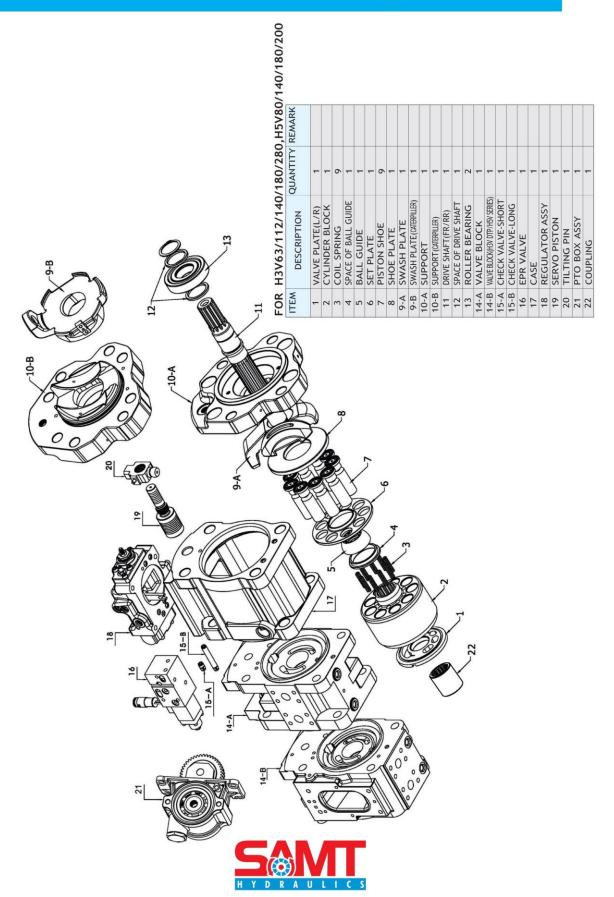

# H3V/H5V SERIES

H<sub>3</sub>V SERIES

**H5V SERIES** 

H5V

CATERPILLAR

IT IS DIFFERENT ON THE SHAPE BETWEEN THE H3V SERIES AND H5V SERIES

AULICS

SERIES