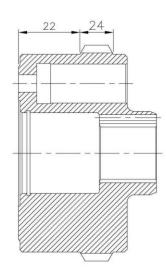

### H3V112DP&H5V140/200DP&H5V200DPH

IT IS DIFFERENT ON THE SHAPE BETWEEN THE H3V SERIES AND H5V SERIES

H5V SERIES

### H3V112DP&H5V140/200DP&H5V200DPH