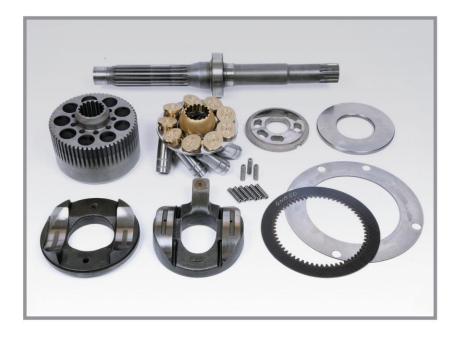

# DNB50B/60B





### **DNB50B/60B**





# H3V/H5V SERIES



H<sub>3</sub>V SERIES

**H5V SERIES** 







H5V

CATERPILLAR

IT IS DIFFERENT ON THE SHAPE BETWEEN THE H3V SERIES AND H5V SERIES

AULICS

SERIES













(L) (R)



### H3V/H<u>5V</u>

### H3V112DP&H5V140/200DP&H5V200DPH



IT IS DIFFERENT ON THE SHAPE BETWEEN THE H3V SERIES AND H5V SERIES





H5V SERIES



### H3V112DP&H5V140/200DP&H5V200DPH



# H3V63BDT/112BDT FOR KOBELCO







#### H3V63BDT/112BDT FOR KOBELCO



# **KVC SERIES**





IT IS DIFFERENT ON THE SHAPE BETWEEN THE UH07-3 AND UH07-5 TYPE OF VALVE PLATE







6 5

6

11 12

10

0 0

~



#### K3SP36C





IT IS DIFFERENT ON THE SHAPE BETWEEN THE R TYPE AND L TYPE ON BALL



SINGLE PILOT TYPE

IT IS DIFFERENT ON THE SHAPE BETWEEN THE DOUBLE AND SINGLE PILOT TYPE ON DRIVE S