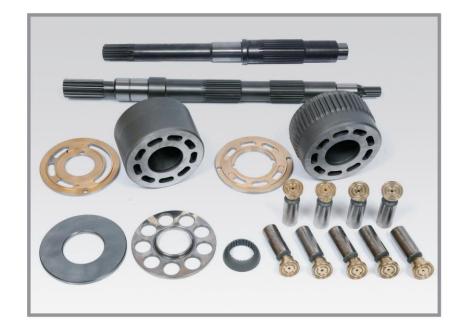

N THE H3V SERIES AND H5V SERIES





H5V SERIES



### H3V112DP&H5V140/200DP&H5V200DPH



# H3V63BDT/112BDT FOR KOBELCO







#### H3V63BDT/112BDT FOR KOBELCO



# **KVC SERIES**





IT IS DIFFERENT ON THE SHAPE BETWEEN THE UH07-3 AND UH07-5 TYPE OF VALVE PLATE







6 5

6

11 12

10

0 0

~



#### K3SP36C





IT IS DIFFERENT ON THE SHAPE BETWEEN THE R TYPE AND L TYPE ON BALL



SINGLE PILOT TYPE

IT IS DIFFERENT ON THE SHAPE BETWEEN THE DOUBLE AND SINGLE PILOT TYPE ON DRIVE SHAFT



## K3SP36C





#### **M2X SERIES**



IT IS DIFFERENT ON THE SHAPE BETWEEN THE M2X170(CAT TYPE) AND M2X170 PARTS





M2X170-CAT TYPE

M2X170





∞ 

S

<del>.</del> c ~





# M5X130/180





### M5X130/180

-

DRIVE SHAFT

∞





# **MX SERIES**













# **NV SERIES**











# NVK45/DNB08





### NVK45/DNB08