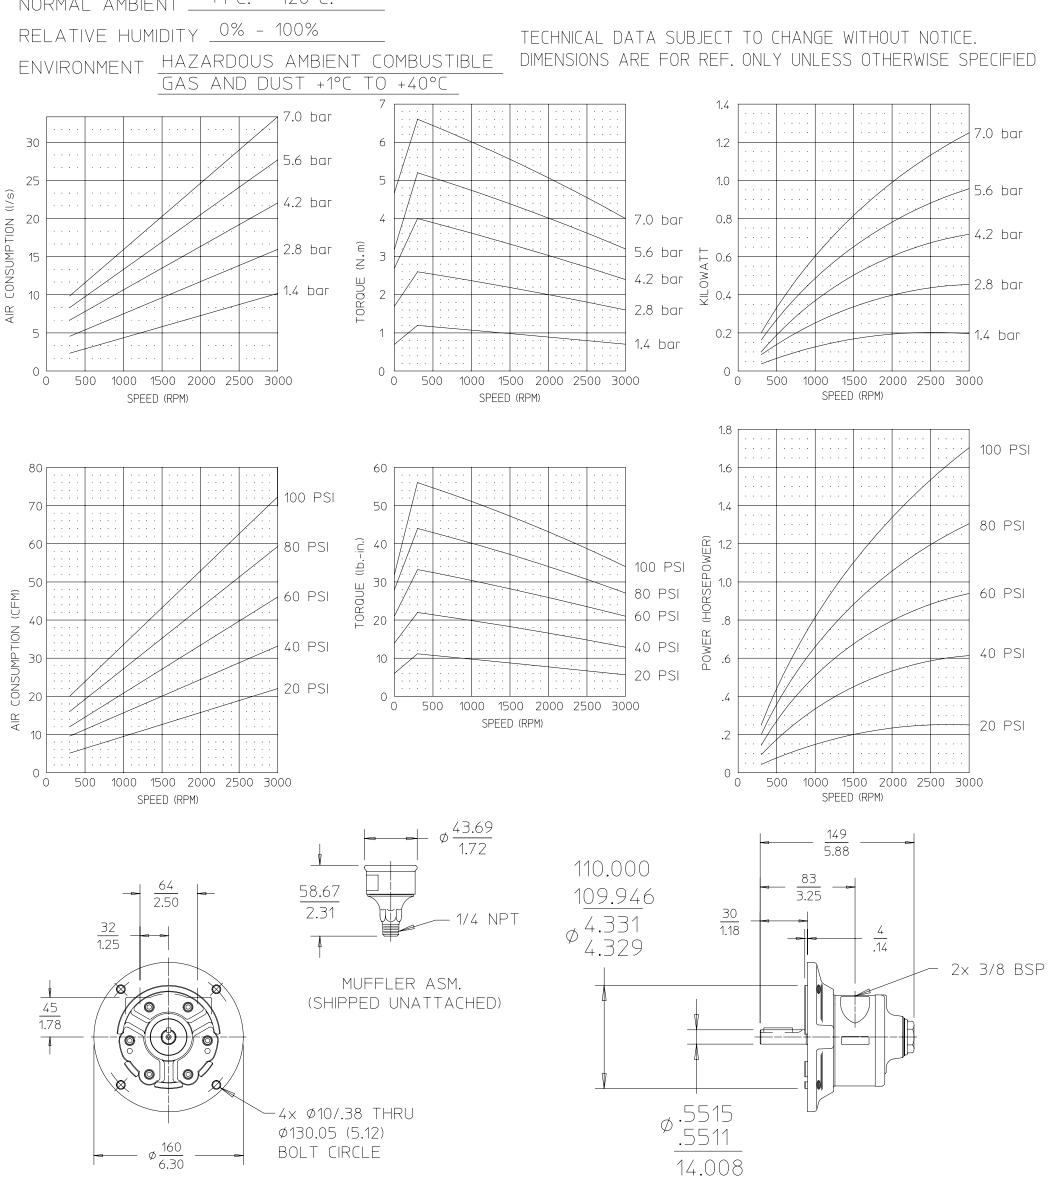

## Product Specifications

| Model Number | MAX. PRESS. |     | MAX.      | HP  | kW   | Net Wt. |     |
|--------------|-------------|-----|-----------|-----|------|---------|-----|
|              | bar.        | PSI | SPEED     |     | K VV | lbs.    | kg  |
| 4AM-ARV-119  | 7.0         | 100 | 3,000 RPM | 1.7 | 1.25 | 11      | 5.0 |
| 4AM-ARV-120  | 7.0         | 100 | 3,000 RPM | 1.7 | 1.25 | 11      | 5.0 |

87 dB(A) MAX. SOUND LEVEL NORMAL AMBIENT \_\_+1°C. - 120°C.

CONFORMS TO EUROPEAN STANDARD EN13463-1 NON-ELECTRICAL EQUIPMENT FOR EXPLOSIVE ATMOSPHERES GROUP II CAT 2 (GAS & DUST), PROTECTED BY CONSTRUCTION (SURFACE TEMP. RATED 135°C).