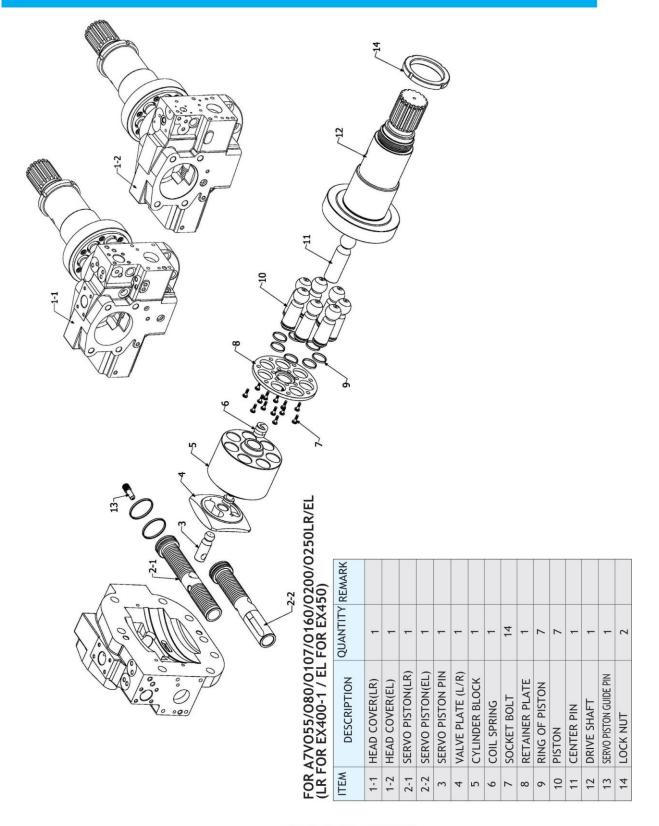

### **A7V SERIES**

IT IS DIFFERENT ON VALVE PLATE

IT IS DIFFERENT ON THE SHAPE BETWEEN THE KEY TYPE AND SPLINE PLATE

### **A7VO SERIES**

IT IS DIFFERENT ON VALVE PLATE

IT IS DIFFERENT ON THE SHAPE HEAD COVER LR TYPE AND EL TYPE

#### A7VO