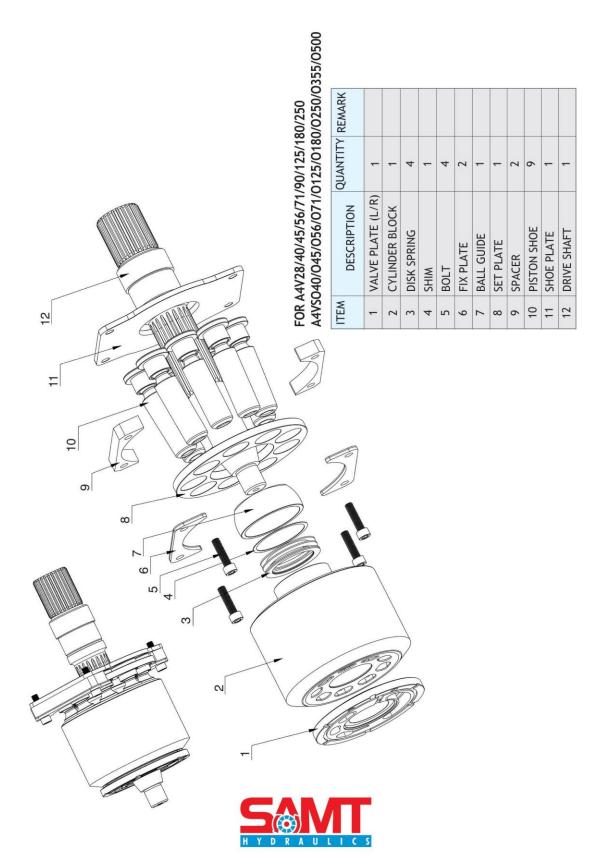

# A4VG / A4VSO SERIES

IT IS DIFFERENT ON THE SHAPE BETWEEN THE A4VG TYPE AND A4VSO TYPE OF VALVE PLATE

## A4VG/A4VSO