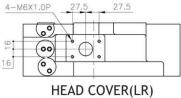

### **A7VO SERIES**

IT IS DIFFERENT ON VALVE PLATE

IT IS DIFFERENT ON THE SHAPE HEAD COVER LR TYPE AND EL TYPE