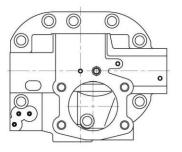

### **A7VO SERIES**

IT IS DIFFERENT ON VALVE PLATE

IT IS DIFFERENT ON THE SHAPE HEAD COVER LR TYPE AND EL TYPE