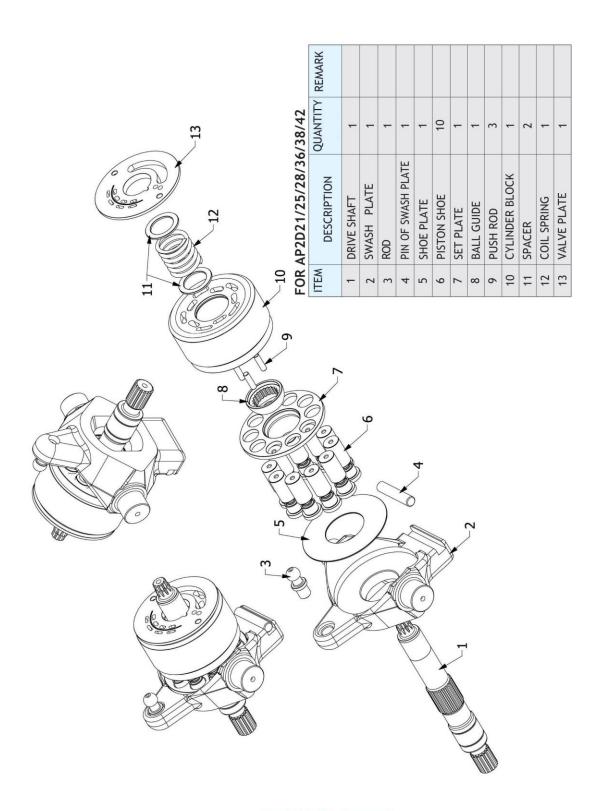

N



(ONE RING)



# **A6VM**



### **A11VSO SERIES**





IT IS DIFFERENT ON THE SHAPE BETWEEN THE A11VG TYPE AND A11VSO TYPE OF VALVE PLATE



# A11VSO





### **A7V SERIES**





IT IS DIFFERENT ON VALVE PLATE



IT IS DIFFERENT ON THE SHAPE BETWEEN THE KEY TYPE AND SPLINE PLATE





### **A7VO SERIES**





IT IS DIFFERENT ON VALVE PLATE









IT IS DIFFERENT ON THE SHAPE HEAD COVER LR TYPE AND EL TYPE



#### A7VO





## **A8V SERIES**





### A8V





# A8V (SR1R) SERIES





# **A8V (SR1R)**





### **A8VO SERIES**



IT IS DIFFERENT ON THE SHAPE BETWEEN THE A8VO200(CAT TYPE) AND A8VO200(DX TYPE)





#### **A8VO**





### **A10V SERIES**



#### IT IS DIFFERENT ON THE SHAPE BETWEEN THE A10V40 PARTS AND A10V43 PARTS





### **A10V**





## **AP2D SERIES**





#### AP2D