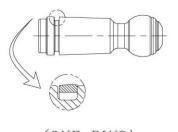

#### IT IS DIFFERENT ON THE SHAPE BETWEEN THE REXROTH TYPE & UCHIDA TYPE

**REXROTH-TYPE** 

PISTON

(ONE RING)