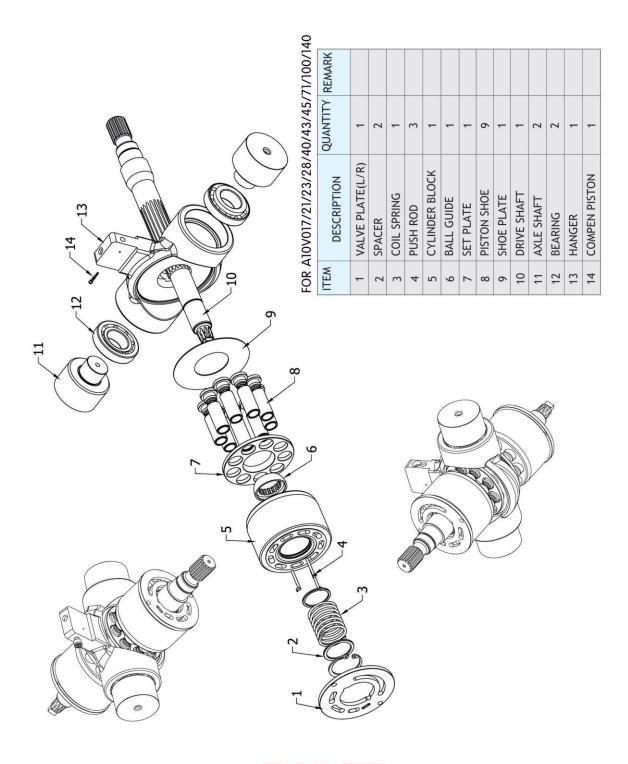

### **A10V SERIES**

#### IT IS DIFFERENT ON THE SHAPE BETWEEN THE A10V40 PARTS AND A10V43 PARTS

### **A10V**