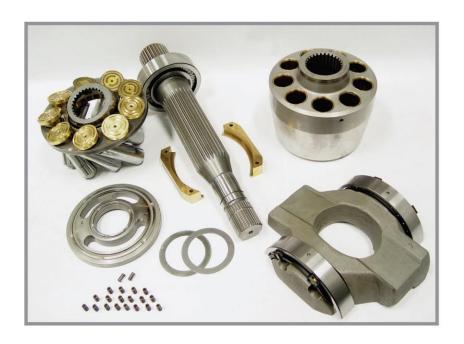

# **A2F, A3V SERIES**







# A2F, A3V



# A4VG / A4VSO SERIES





IT IS DIFFERENT ON THE SHAPE BETWEEN THE A4VG TYPE AND A4VSO TYPE OF VALVE PLATE



## A4VG/A4VSO



# **A6VM SERIES**



#### IT IS DIFFERENT ON THE SHAPE BETWEEN THE REXROTH TYPE & UCHIDA TYPE



**REXROTH-TYPE** 



PISTON



(ONE RING)



# **A6VM**



### **A11VSO SERIES**





IT IS DIFFERENT ON THE SHAPE BETWEEN THE A11VG TYPE AND A11VSO TYPE OF VALVE PLATE



# A11VSO





### **A7V SERIES**





IT IS DIFFERENT ON VALVE PLATE



IT IS DIFFERENT ON THE SHAPE BETWEEN THE KEY TYPE AND SPLINE PLATE





### **A7VO SERIES**





IT IS DIFFERENT ON VALVE PLATE









IT IS DIFFERENT ON THE SHAPE HEAD COVER LR TYPE AND EL TYPE



#### A7VO





## **A8V SERIES**





### A8V





# A8V (SR1R) SERIES





# **A8V (SR1R)**





### **A8VO SERIES**



IT IS DIFFERENT ON THE SHAPE BETWEEN THE A8VO200(CAT TYPE) AND A8VO200(DX TYPE)





#### **A8VO**





### **A10V SERIES**



#### IT IS DIFFERENT ON THE SHAPE BETWEEN THE A10V40 PARTS AND A10V43 PARTS





### **A10V**





## **AP2D SERIES**





#### AP2D