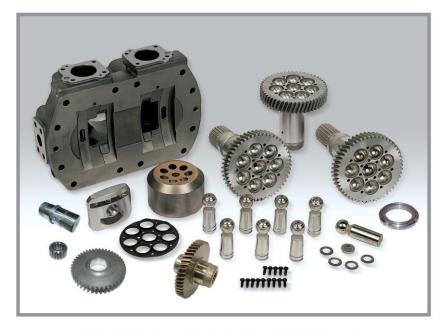

A2F, A3V



# A4VG / A4VSO SERIES





IT IS DIFFERENT ON THE SHAPE BETWEEN THE A4VG TYPE AND A4VSO TYPE OF VALVE PLATE



## A4VG/A4VSO



# **A6VM SERIES**



#### IT IS DIFFERENT ON THE SHAPE BETWEEN THE REXROTH TYPE & UCHIDA TYPE



**REXROTH-TYPE** 



PISTON



(ONE RING)



# **A6VM**



### **A11VSO SERIES**





IT IS DIFFERENT ON THE SHAPE BETWEEN THE A11VG TYPE AND A11VSO TYPE OF VALVE PLATE



# A11VSO





### **A7V SERIES**





IT IS DIFFERENT ON VALVE PLATE



IT IS DIFFERENT ON THE SHAPE BETWEEN THE KEY TYPE AND SPLINE PLATE





### **A7VO SERIES**





IT IS DIFFERENT ON VALVE PLATE









IT IS DIFFERENT ON THE SHAPE HEAD COVER LR TYPE AND EL TYPE



#### A7VO





## **A8V SERIES**





### A8V





# A8V (SR1R) SERIES





# **A8V (SR1R)**





### **A8VO SERIES**



IT IS DIFFERENT ON THE SHAPE BETWEEN THE A8VO200(CAT TYPE) AND A8VO200(DX TYPE)





#### **A8VO**





### **A10V SERIES**



#### IT IS DIFFERENT ON THE SHAPE BETWEEN THE A10V40 PARTS AND A10V43 PARTS





### **A10V**





## **AP2D SERIES**





#### AP2D