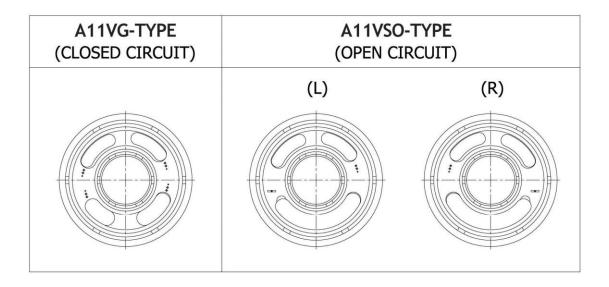

### **A11VSO SERIES**

IT IS DIFFERENT ON THE SHAPE BETWEEN THE A11VG TYPE AND A11VSO TYPE OF VALVE PLATE

# A11VSO