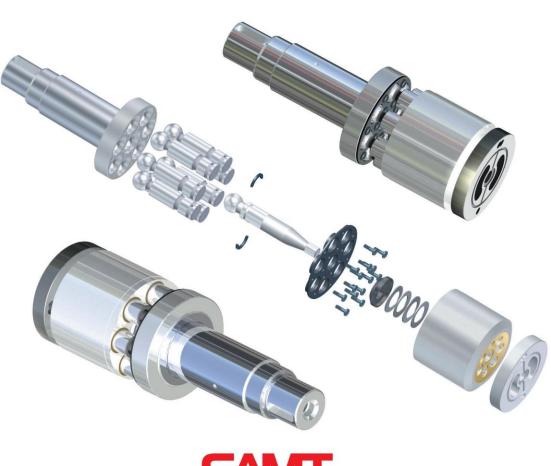

# **A2F, A3V SERIES**







# A2F, A3V



# A4VG / A4VSO SERIES





IT IS DIFFERENT ON THE SHAPE BETWEEN THE A4VG TYPE AND A4VSO TYPE OF VALVE PLATE



## A4VG/A4VSO



# **A6VM SERIES**



#### IT IS DIFFERENT ON THE SHAPE BETWEEN THE REXROTH TYPE & UCHIDA TYPE



**REXROTH-TYPE** 



PISTON



(ONE RING)



# **A6VM**



### **A11VSO SERIES**





IT IS DIFFERENT ON THE SHAPE BETWEEN THE A11VG TYPE AND A11VSO TYPE OF VALVE PLATE



# A11VSO





### **A7V SERIES**





IT IS DIFFERENT ON VALVE PLATE



IT IS DIFFERENT ON THE SHAPE BETWEEN THE KEY TYPE AND SPLINE PLATE





### **A7VO SERIES**





IT IS DIFFERENT ON VALVE PLATE









IT IS DIFFERENT ON THE SHAPE HEAD COVER LR TYPE AND EL TYPE



#### A7VO





## **A8V SERIES**





### A8V





# A8V (SR1R) SERIES





# **A8V (SR1R)**





### **A8VO SERI