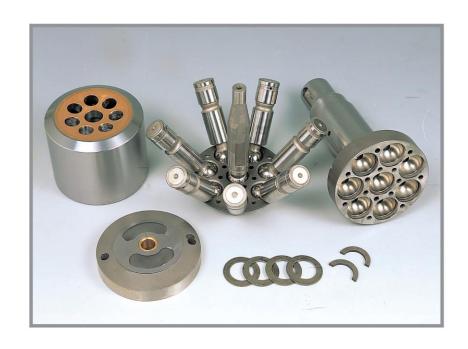

# **A2F, A3V SERIES**







# A2F, A3V



# A4VG / A4VSO SERIES





IT IS DIFFERENT ON THE SHAPE BETWEEN THE A4VG TYPE AND A4VSO TYPE OF VALVE PLATE



## A4VG/A4VSO



# **A6VM SERIES**



#### IT IS DIFFERENT ON THE SHAPE BETWEEN THE REXROTH TYPE & UCHIDA TYPE



**REXROTH-TYPE** 



PISTON



(ONE RING)



# **A6VM**



### **A11VSO SERIES**





IT IS DIFFERENT ON THE SHAPE BETWEEN THE A11VG TYPE AND A11VSO TYPE OF VALVE PLATE



# A11VSO





### **A7V SERIES**





IT IS DIFFERENT ON VALVE PLATE



IT IS DIFFERENT ON THE SHAPE BETWEEN THE KEY TYPE AND SPLINE PLATE





### **A7VO SERIES**





IT IS DIFFERENT ON VALVE PLATE









IT IS DIFFERENT ON THE SHAPE HEAD COVER LR TYPE AND EL TYPE



#### A7VO





## **A8V SERIES**





### A8V





# A8V (SR1R) SERIES





# **A8V (SR1R)**





### **A8VO SE