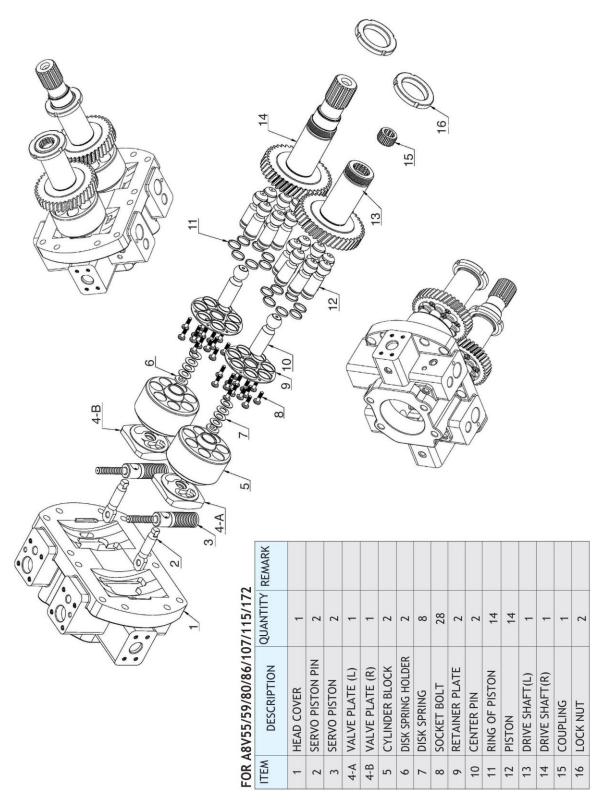

# **A2F, A3V SERIES**







# A2F, A3V



# A4VG / A4VSO SERIES





IT IS DIFFERENT ON THE SHAPE BETWEEN THE A4VG TYPE AND A4VSO TYPE OF VALVE PLATE



## A4VG/A4VSO



# **A6VM SERIES**



#### IT IS DIFFERENT ON THE SHAPE BETWEEN THE REXROTH TYPE & UCHIDA TYPE



**REXROTH-TYPE** 



PISTON



(ONE RING)



# **A6VM**



### **A11VSO SERIES**





IT IS DIFFERENT ON THE SHAPE BETWEEN THE A11VG TYPE AND A11VSO TYPE OF VALVE PLATE



# A11VSO





### **A7V SERIES**





IT IS DIFFERENT ON VALVE PLATE



IT IS DIFFERENT ON THE SHAPE BETWEEN THE KEY TYPE AND SPLINE PLATE





### **A7VO SERIES**





IT IS DIFFERENT ON VALVE PLATE









IT IS DIFFERENT ON THE SHAPE HEAD COVER LR TYPE AND EL TYPE



#### A7VO





## **A8V SERIES**





### A8V





# A8V (SR1R) SERIES





# **A8V (SR1R)**





### **A8VO SERIES**



IT IS DIFFERENT ON THE SHAPE BETWEEN THE A8VO200(CAT TYPE) AND A8VO200(DX TYPE)





#### **A8VO**





### **A10V SERIES**



#### IT IS DIFFERENT ON THE SHAPE BETWEEN THE A10V40 PARTS AND A10V43 PARTS





### **A10V**





## **AP2D SERIES**





#### AP2D