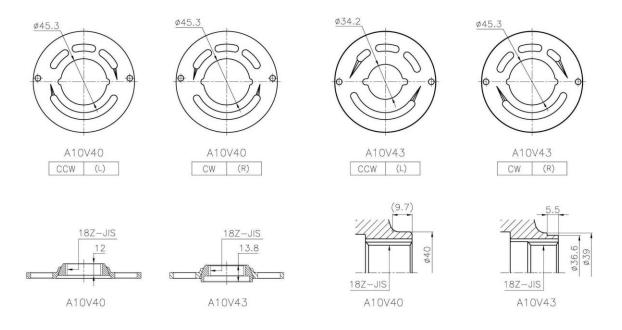

### **A10V SERIES**

#### IT IS DIFFERENT ON THE SHAPE BETWEEN THE A10V40 PARTS AND A10V43 PARTS

### **A10V**