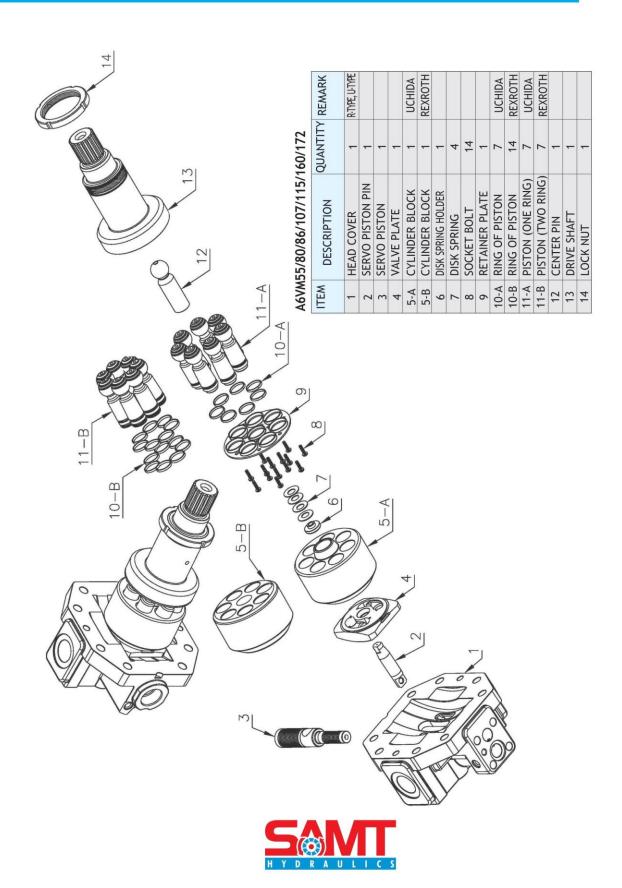

# **A6VM SERIES**

#### IT IS DIFFERENT ON THE SHAPE BETWEEN THE REXROTH TYPE & UCHIDA TYPE

**REXROTH-TYPE** 

PISTON

(ONE RING)

# **A6VM**