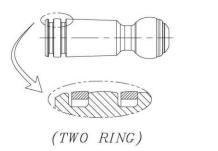

#### IT IS DIFFERENT ON THE SHAPE BETWEEN THE REXROTH TYPE & UCHIDA TYPE

**REXROTH-TYPE** 

PISTON

(ONE RING)