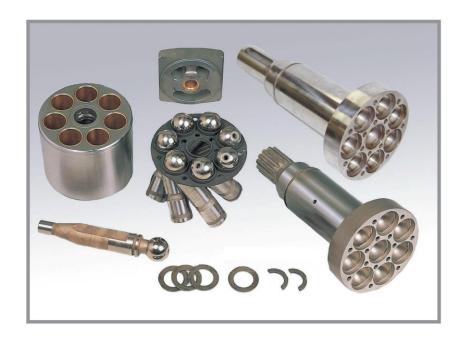

### **A11VSO SERIES**

IT IS DIFFERENT ON THE SHAPE BETWEEN THE A11VG TYPE AND A11VSO TYPE OF VALVE PLATE

# A11VSO