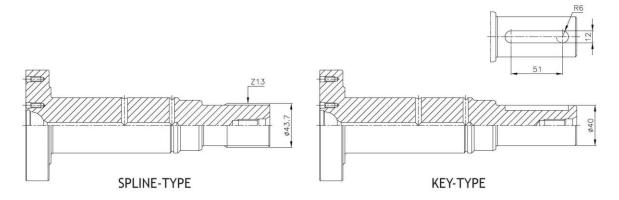

### **A7V SERIES**

IT IS DIFFERENT ON VALVE PLATE

IT IS DIFFERENT ON THE SHAPE BETWEEN THE KEY TYPE AND SPLINE PLATE