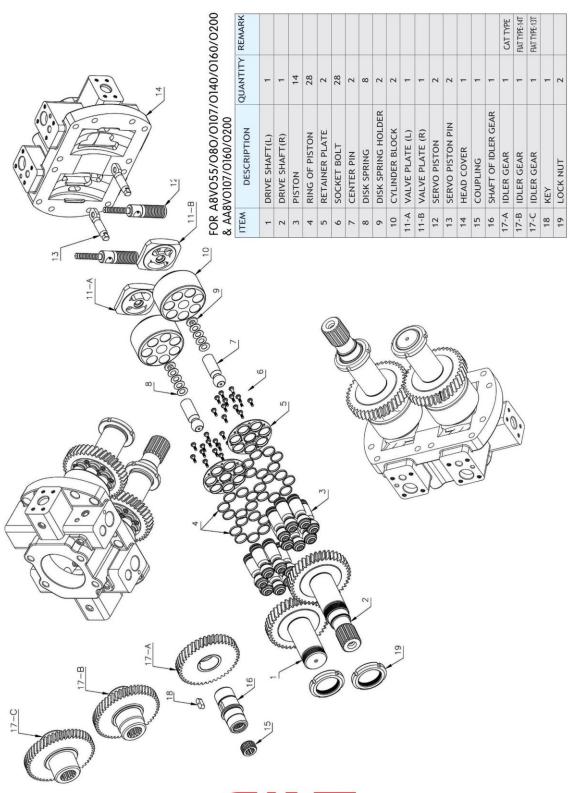

PE OF VALVE PLATE



## A4VG/A4VSO



# **A6VM SERIES**



#### IT IS DIFFERENT ON THE SHAPE BETWEEN THE REXROTH TYPE & UCHIDA TYPE



**REXROTH-TYPE** 



PISTON



(ONE RING)



# **A6VM**



### **A11VSO SERIES**





IT IS DIFFERENT ON THE SHAPE BETWEEN THE A11VG TYPE AND A11VSO TYPE OF VALVE PLATE



# A11VSO





### **A7V SERIES**





IT IS DIFFERENT ON VALVE PLATE



IT IS DIFFERENT ON THE SHAPE BETWEEN THE KEY TYPE AND SPLINE PLATE





### **A7VO SERIES**





IT IS DIFFERENT ON VALVE PLATE









IT IS DIFFERENT ON THE SHAPE HEAD COVER LR TYPE AND EL TYPE



#### A7VO





## **A8V SERIES**





### A8V





# A8V (SR1R) SERIES





# **A8V (SR1R)**





### **A8VO SERIES**



IT IS DIFFERENT ON THE SHAPE BETWEEN THE A8VO200(CAT TYPE) AND A8VO200(DX TYPE)





#### **A8VO**





### **A10V SERIES**



#### IT IS DIFFERENT ON THE SHAPE BETWEEN THE A10V40 PARTS AND A10V43 PARTS





### **A10V**





## **AP2D SERIES**





#### AP2D