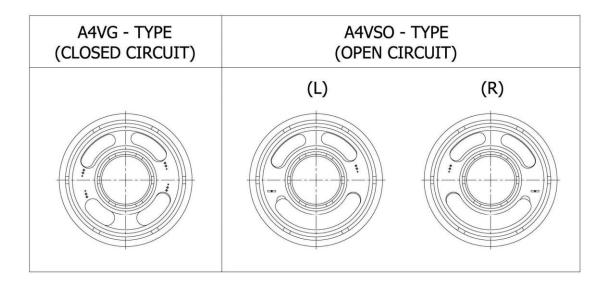

# A4VG / A4VSO SERIES

IT IS DIFFERENT ON THE SHAPE BETWEEN THE A4VG TYPE AND A4VSO TYPE OF VALVE PLATE

## A4VG/A4VSO