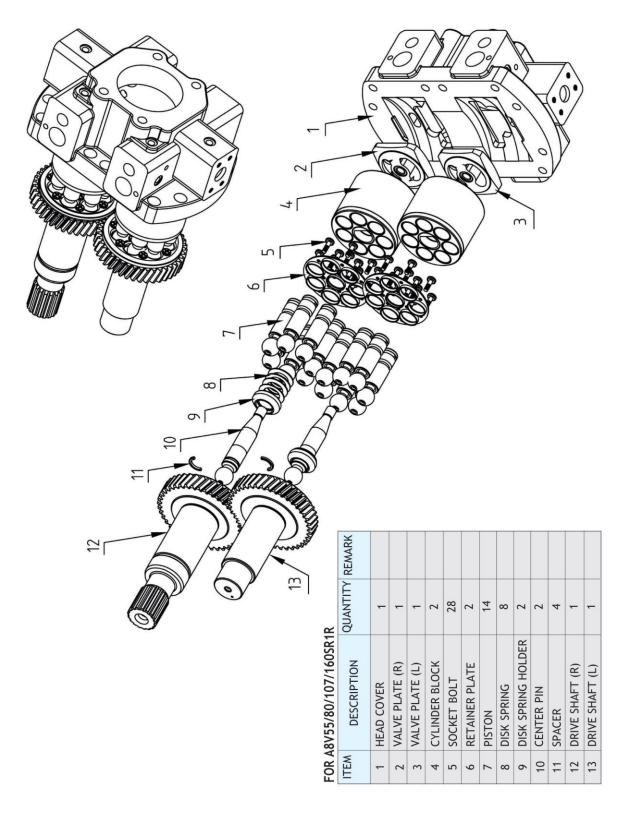

F, A3V SERIES**







# A2F, A3V



# A4VG / A4VSO SERIES





IT IS DIFFERENT ON THE SHAPE BETWEEN THE A4VG TYPE AND A4VSO TYPE OF VALVE PLATE



## A4VG/A4VSO



# **A6VM SERIES**



#### IT IS DIFFERENT ON THE SHAPE BETWEEN THE REXROTH TYPE & UCHIDA TYPE



**REXROTH-TYPE** 



PISTON



(ONE RING)



# **A6VM**



### **A11VSO SERIES**





IT IS DIFFERENT ON THE SHAPE BETWEEN THE A11VG TYPE AND A11VSO TYPE OF VALVE PLATE



# A11VSO





### **A7V SERIES**





IT IS DIFFERENT ON VALVE PLATE



IT IS DIFFERENT ON THE SHAPE BETWEEN THE KEY TYPE AND SPLINE PLATE





### **A7VO SERIES**





IT IS DIFFERENT ON VALVE PLATE









IT IS DIFFERENT ON THE SHAPE HEAD COVER LR TYPE AND EL TYPE



#### A7VO





## **A8V SERIES**





### A8V





# A8V (SR1R) SERIES





# **A8V (SR1R)**





### **A8VO SERIES**



IT IS DIFFERENT ON THE SHAPE BETWEEN THE A8VO200(CAT TYPE) AND A8VO200(DX TYPE)





#### **A8VO**





### **A10V SERIES**



#### IT IS DIFFERENT ON THE SHAPE BETWEEN THE A10V40 PARTS AND A10V43 PARTS





### **A10V**





## **AP2D SERIES**





#### AP2D