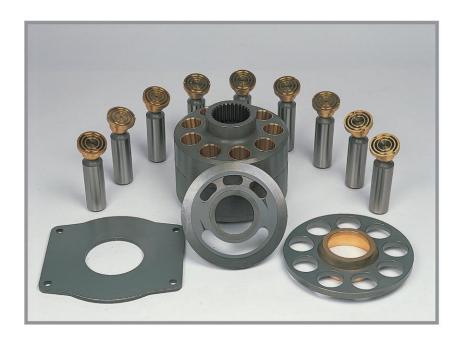

# **A2F, A3V SERIES**







# A2F, A3V



# A4VG / A4VSO SERIES





IT IS DIFFERENT ON THE SHAPE BETWEEN THE A4VG TYPE AND A4VSO TYPE OF VALVE PLATE



## A4VG/A4VSO



# **A6VM SERIES**



#### IT IS DIFFERENT ON THE SHAPE BETWEEN THE REXROTH TYPE & UCHIDA TYPE



**REXROTH-TYPE** 



PISTON



(ONE RING)



# **A6VM**



### **A11VSO SERIES**





IT IS DIFFERENT ON THE SHAPE BETWEEN THE A11VG TYPE AND A11VSO TYPE OF VALVE PLATE



# A11VSO





### **A7V SERIES**





IT IS DIFFERENT ON VALVE PLATE



IT IS DIFFERENT ON THE SHAPE BETWEEN THE KEY TYPE AND SPLINE PLATE





### **A7VO SERIES**





IT IS DIFFERENT ON VALVE PLATE









IT IS DIFFERENT ON THE SHAPE HEAD COVER LR TYPE AND EL TYPE



#### A7VO





## **A8V SERIES**





### A8V





# A8V (SR1R) SERIES





# **A8V (SR1R)**





### **A8VO SERIES**



IT IS DIFFERENT ON THE SHAPE BETW