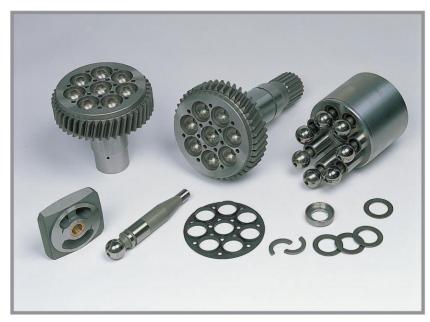

# **A2F, A3V SERIES**







# A2F, A3V



# A4VG / A4VSO SERIES





IT IS DIFFERENT ON THE SHAPE BETWEEN THE A4VG TYPE AND A4VSO TYPE OF VALVE PLATE



## A4VG/A4VSO



# **A6VM SERIES**



#### IT IS DIFFERENT ON THE SHAPE BETWEEN THE REXROTH TYPE & UCHIDA TYPE



**REXROTH-TYPE** 



PISTON



(ONE RING)



# **A6VM**



### **A11VSO SERIES**





IT IS DIFFERENT ON THE SHAPE BETWEEN THE A11VG TYPE AND A11VSO TYPE OF VALVE PLATE



# A11VSO





### **A7V SERIES**





IT IS DIFFERENT ON VALVE PLATE



IT IS DIFFERENT ON THE SHAPE BETWEEN THE KEY TYPE AND SPLINE PLATE





### **A7VO SERIES**





IT IS DIFFERENT ON VALVE PLATE









IT IS DIFFERENT ON THE SHAPE HEAD COVER LR TYPE AND EL TYPE



#### A7VO





## **A8V SERIES**





### A8V





# A8V (SR1R) SERIES





# **A8V (SR1R)**





### **A8VO SERIES**



IT IS DIFFERENT ON THE SHAPE BETWEEN THE A8VO200(CAT TYPE) AND A8VO200(DX TYPE)





#### **A8VO**





### **A10V SERIES**



#### IT IS DIFFERENT ON THE SHAPE BETWEEN THE A10V40 PARTS AND A10V43 PARTS





### **A10V**





## **AP2D SERIES**





#### AP2D