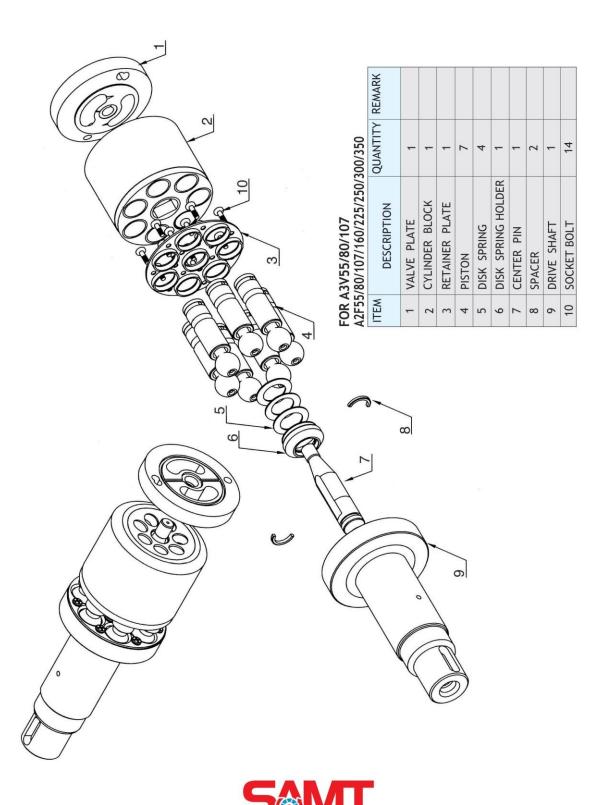

# **A2F, A3V SERIES**







# A2F, A3V



# A4VG / A4VSO SERIES





IT IS DIFFERENT ON THE SHAPE BETWEEN THE A4VG TYPE AND A4VSO TYPE OF VALVE PLATE



## A4VG/A4VSO



# **A6VM SERIES**



#### IT IS DIFFERENT ON THE SHAPE BETWEEN THE REXROTH TYPE & UCHIDA TYPE



**REXROTH-TYPE** 



PISTON



(ONE RING)



# **A6VM**



### **A11VSO SERIES**





IT IS DIFFERENT ON THE SHAPE BETWEEN THE A11VG TYPE AND A11VSO TYPE OF VALVE PLATE



# A11VSO





### **A7V SERIES**





IT IS DIFFERENT ON VALVE PLATE



IT IS DIFFERENT ON THE SHAPE BETWEEN THE KEY TYPE AND SPLINE PLATE





### **A7VO SERIES**





IT IS DIFFERENT ON VALVE PLATE









IT IS DIFFERENT ON THE SHAPE HEAD COVER LR TYPE AND EL TYPE



#### A7VO





## **A8V SERIES**





### A8V





# A8V (SR1R) SERIES





# **A8V (SR1R)**





### **A8VO SERIES**



IT IS DI