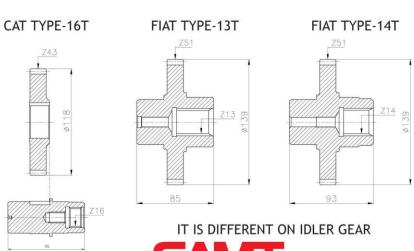

TYPE AND A4VSO TYPE OF VALVE PLATE



## A4VG/A4VSO



# **A6VM SERIES**



#### IT IS DIFFERENT ON THE SHAPE BETWEEN THE REXROTH TYPE & UCHIDA TYPE



**REXROTH-TYPE** 



PISTON



(ONE RING)



# **A6VM**



### **A11VSO SERIES**





IT IS DIFFERENT ON THE SHAPE BETWEEN THE A11VG TYPE AND A11VSO TYPE OF VALVE PLATE



# A11VSO





### **A7V SERIES**





IT IS DIFFERENT ON VALVE PLATE



IT IS DIFFERENT ON THE SHAPE BETWEEN THE KEY TYPE AND SPLINE PLATE





### **A7VO SERIES**





IT IS DIFFERENT ON VALVE PLATE









IT IS DIFFERENT ON THE SHAPE HEAD COVER LR TYPE AND EL TYPE



#### A7VO





## **A8V SERIES**





### A8V





# A8V (SR1R) SERIES





# **A8V (SR1R)**





### **A8VO SERIES**



IT IS DIFFERENT ON THE SHAPE BETWEEN THE A8VO200(CAT TYPE) AND A8VO200(DX TYPE)





#### **A8VO**





### **A10V SERIES**



#### IT IS DIFFERENT ON THE SHAPE BETWEEN THE A10V40 PARTS AND A10V43 PARTS





### **A10V**





## **AP2D SERIES**





#### AP2D