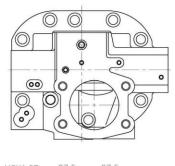

### **A7VO SERIES**

IT IS DIFFERENT ON VALVE PLATE

IT IS DIFFERENT ON THE SHAPE HEAD COVER LR TYPE AND EL TYPE