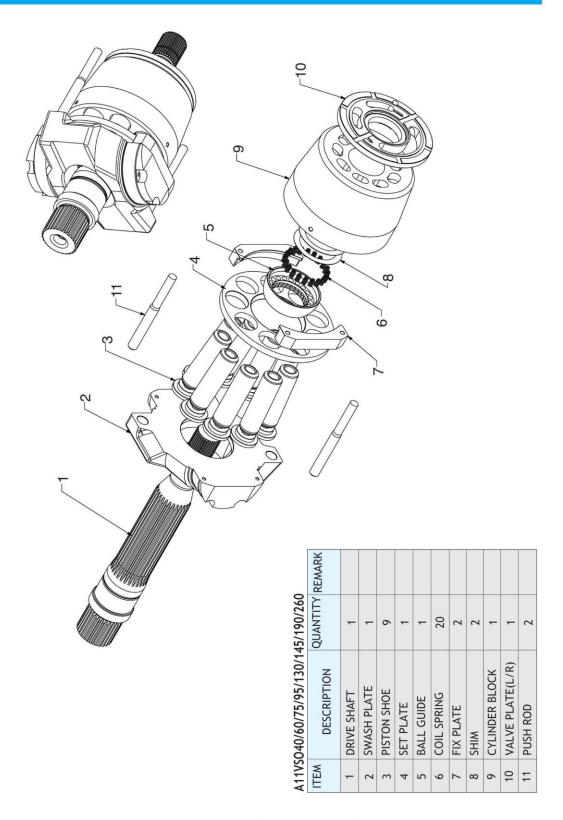

### **A11VSO SERIES**

IT IS DIFFERENT ON THE SHAPE BETWEEN THE A11VG TYPE AND A11VSO TYPE OF VALVE PLATE

# A11VSO