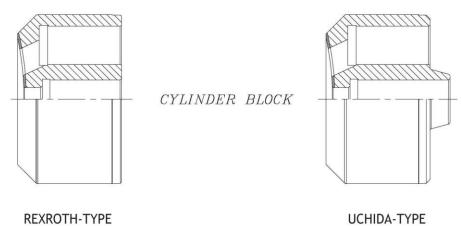

# **A6VM SERIES**

#### IT IS DIFFERENT ON THE SHAPE BETWEEN THE REXROTH TYPE & UCHIDA TYPE

**REXROTH-TYPE** 

PISTON

(ONE RING)

# **A6VM**