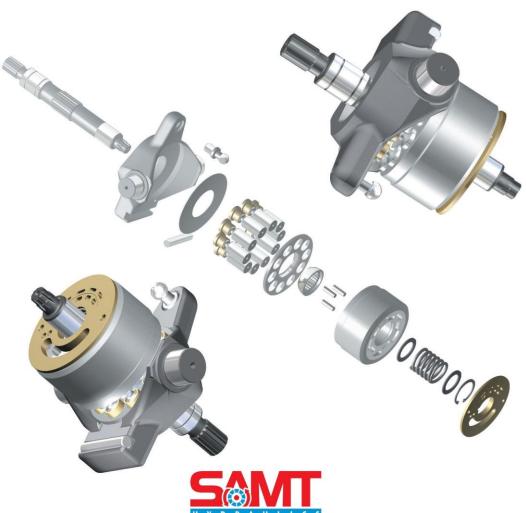

### **A10V SERIES**

#### IT IS DIFFERENT ON THE SHAPE BETWEEN THE A10V40 PARTS AND A10V43 PARTS

### **A10V**