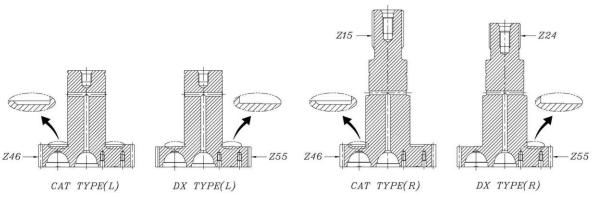

### **A8VO SERIES**

IT IS DIFFERENT ON THE SHAPE BETWEEN THE A8VO200(CAT TYPE) AND A8VO200(DX TYPE)

#### **A8VO**