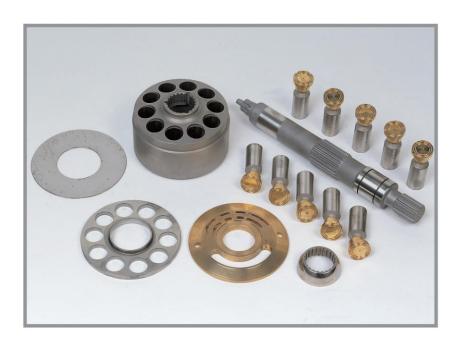

### **A10V SERIES**

#### IT IS DIFFERENT ON THE SHAPE BETWEEN THE A10V40 PARTS AND A10V43 PARTS

### **A10V**