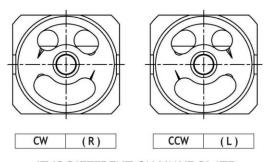

### **A11VSO SERIES**

IT IS DIFFERENT ON THE SHAPE BETWEEN THE A11VG TYPE AND A11VSO TYPE OF VALVE PLATE

# A11VSO