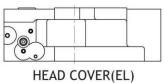

### **A7VO SERIES**

IT IS DIFFERENT ON VALVE PLATE

IT IS DIFFERENT ON THE SHAPE HEAD COVER LR TYPE AND EL TYPE