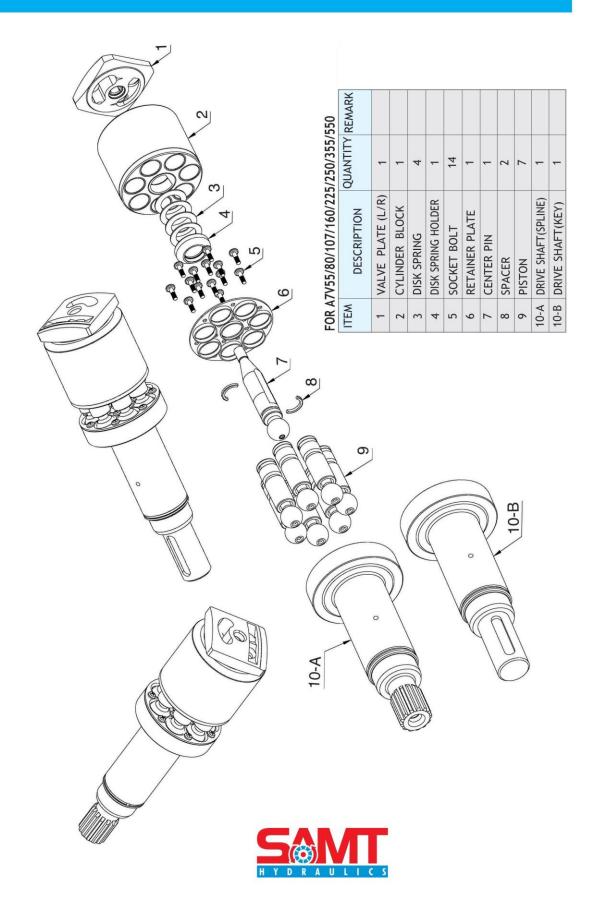

### **A7V SERIES**

IT IS DIFFERENT ON VALVE PLATE

IT IS DIFFERENT ON THE SHAPE BETWEEN THE KEY TYPE AND SPLINE PLATE