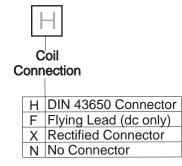

## Mk3 LOWERING VALVES - ORDERING CODES

The products are subject to development and the manufacturer reserves the right to change the specifications without notice