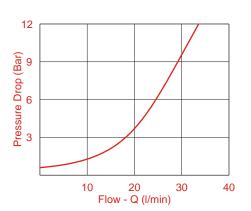

## **TECHNICAL DATA**

|                                                                                                                                                                                                          | FSLV & FOLV                                                                         | FDLV                                                                         |
|----------------------------------------------------------------------------------------------------------------------------------------------------------------------------------------------------------|-------------------------------------------------------------------------------------|------------------------------------------------------------------------------|
| Maximum Operating Pressure<br>Rated Flow<br>Cavity (see drg for full details)<br>Weight (inc coil)<br>Ambient Temperature range<br>Coil Insulation Class<br>Coil voltage tolerance<br>Nominal Coil Power | FSLV & FOLV  350 Bar 30 I/min G1/2 0,33kg -20°C to +50°C "F" 155°C -10% to +10% 17W | FDLV  210 Bar 15 l/min G1/2 0,33kg -20°C to +50°C "F" 155°C -10% to +10% 17W |
| Internal Leakage<br>Filtration                                                                                                                                                                           | <5 drops/min<br>25 micron or better                                                 | <5 drops/min<br>25 micron or better                                          |