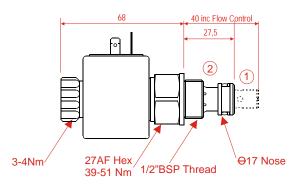

## FSLV-G-\*\* & FOLV-G-\*\* Lowering Valves

showing Flow Control recess and correct direction for flow control insert.