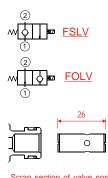

## FSLV-G-\*\* & FOLV-G-\*\* Lowering Valves

showing Flow Control recess and correct direction for flow control insert.

# **Cavity Detail**