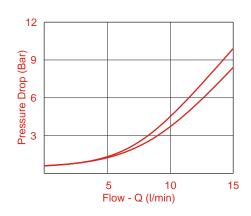

## **TECHNICAL DATA**

|                                                                                                                                                                                                          | FSLV & FOLV                                                                         | FDLV                                                                         |
|----------------------------------------------------------------------------------------------------------------------------------------------------------------------------------------------------------|-------------------------------------------------------------------------------------|------------------------------------------------------------------------------|
| Maximum Operating Pressure<br>Rated Flow<br>Cavity (see drg for full details)<br>Weight (inc coil)<br>Ambient Temperature range<br>Coil Insulation Class<br>Coil voltage tolerance<br>Nominal Coil Power | FSLV & FOLV  350 Bar 30 I/min G1/2 0,33kg -20°C to +50°C "F" 155°C -10% to +10% 17W | FDLV  210 Bar 15 l/min G1/2 0,33kg -20°C to +50°C "F" 155°C -10% to +10% 17W |
| Internal Leakage<br>Filtration                                                                                                                                                                           | <5 drops/min<br>25 micron or better                                                 | <5 drops/min<br>25 micron or better                                          |