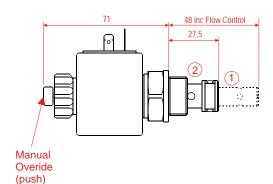

## Mk3D POWER PACKS

# **Lowering Valves**

## FSLV-G-\*\* & FOLV-G-\*\* Lowering Valves





showing Flow Control recess and correct direction for flow control insert.



## FDLV-G-\*\* Lowering Valves









## Mk3 LOWERING VALVES - ORDERING CODES



The products are subject to development and the manufacturer reserves the right to change the specifications without notice







# Mk3D POWER PACKS Lowering Valves

## **TECHNICAL DATA**

|                                                                                                                                                                                                          | FSLV & FOLV                                                                         | FDLV                                                                         |
|--------------------------------------------------------------------------------------------------------------------------------------------------------------------------------------------