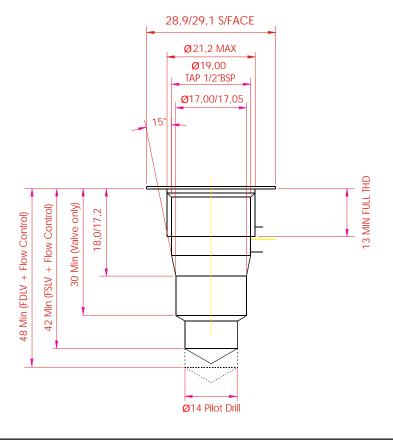

FSLV & FOLV  350 Bar 30 I/min G1/2 0,33kg -20°C to +50°C "F" 155°C -10% to +10% 17W | FDLV  210 Bar 15 l/min G1/2 0,33kg -20°C to +50°C "F" 155°C -10% to +10% 17W |
| Internal Leakage<br>Filtration                                                                                                                                                                           | <5 drops/min<br>25 micron or better                                                 | <5 drops/min<br>25 micron or better                                          |

#### **Notes**

Valves are designed to fit the lowering valve cavity of Mk3, Slimline and Autopacks. They can also be supplied in standard threaded bodies for circuit use (see separate data sheet) Coils are interchangeable across the range.

# **Cavity Detail**